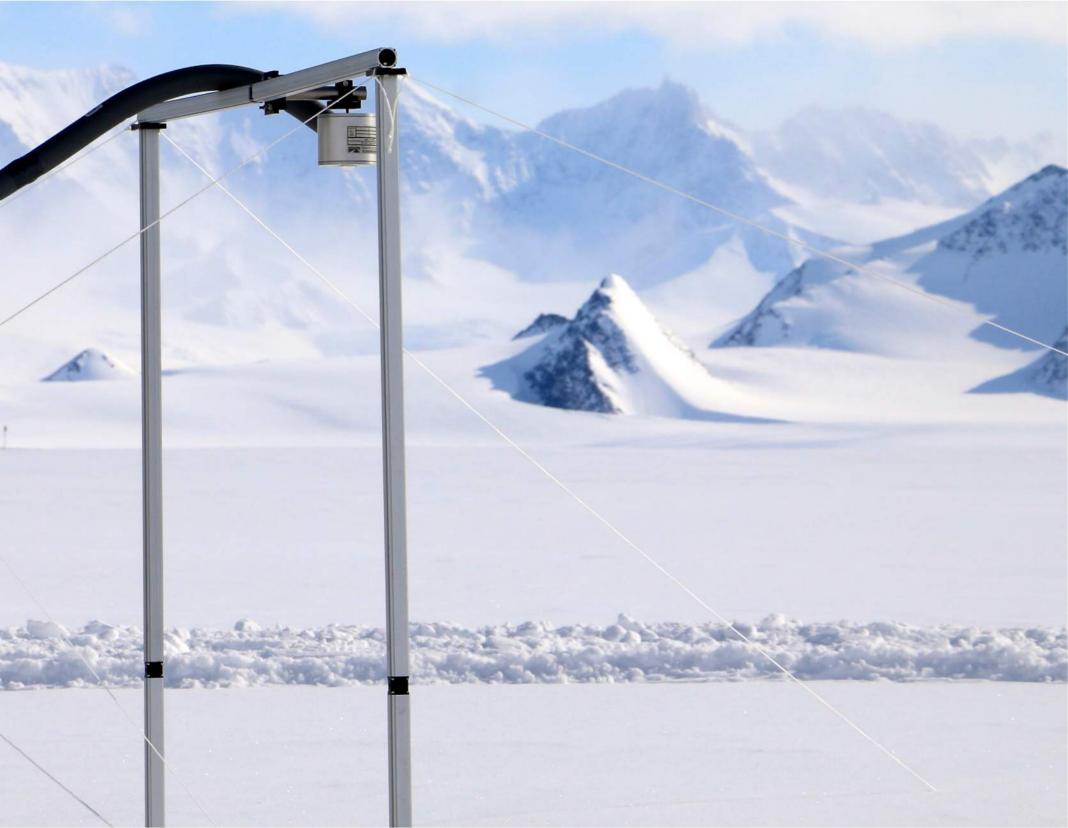

# Union Glacier (November-December, 2015)

Aimed at studying the reflectivity of the Antarctic snow (i.e. the albedo), a team of researchers of the University of Santiago (USACH) carried out an intercomparison campaign that involved three spectral albedometers. These instruments allowed ground-based measurements of the surface reflectivity at wavelengths that range from the UV to the near IR.

## The Equipment

At the state-of-the-art

The Team

Fitted with a cool mind