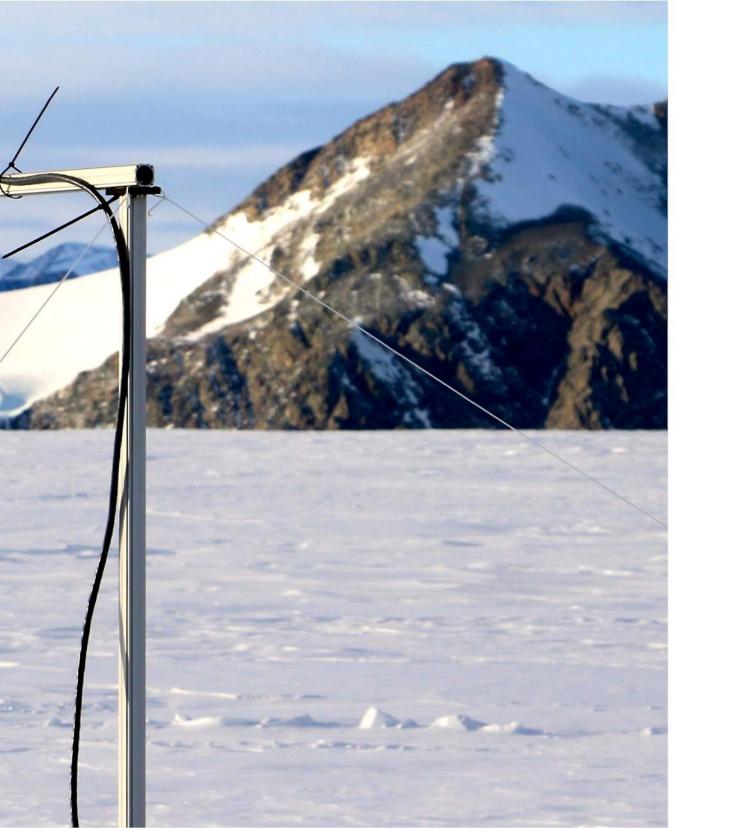

# Union Glacier (November-December, 2015)

Aimed at studying the reflectivity of the Antarctic snow (i.e. the albedo), a team of researchers of the University of Santiago (USACH) carried out an intercomparison campaign that involved three spectral albedometers. These instruments allowed ground-based measurements of the surface reflectivity at wavelengths that range from the UV to the near IR.

The campaign was conducted at Union Glacier Camp (79° 46' S; 82° 52' W), located in the southern Ellsworth Mountains on the broad expanse of Union Glacier; 3,030 km from the southern tip of Chile and just about 1,000 km from the South Pole.

## The Equipment

At the state-of-the-art

The Team

Fitted with a cool mind