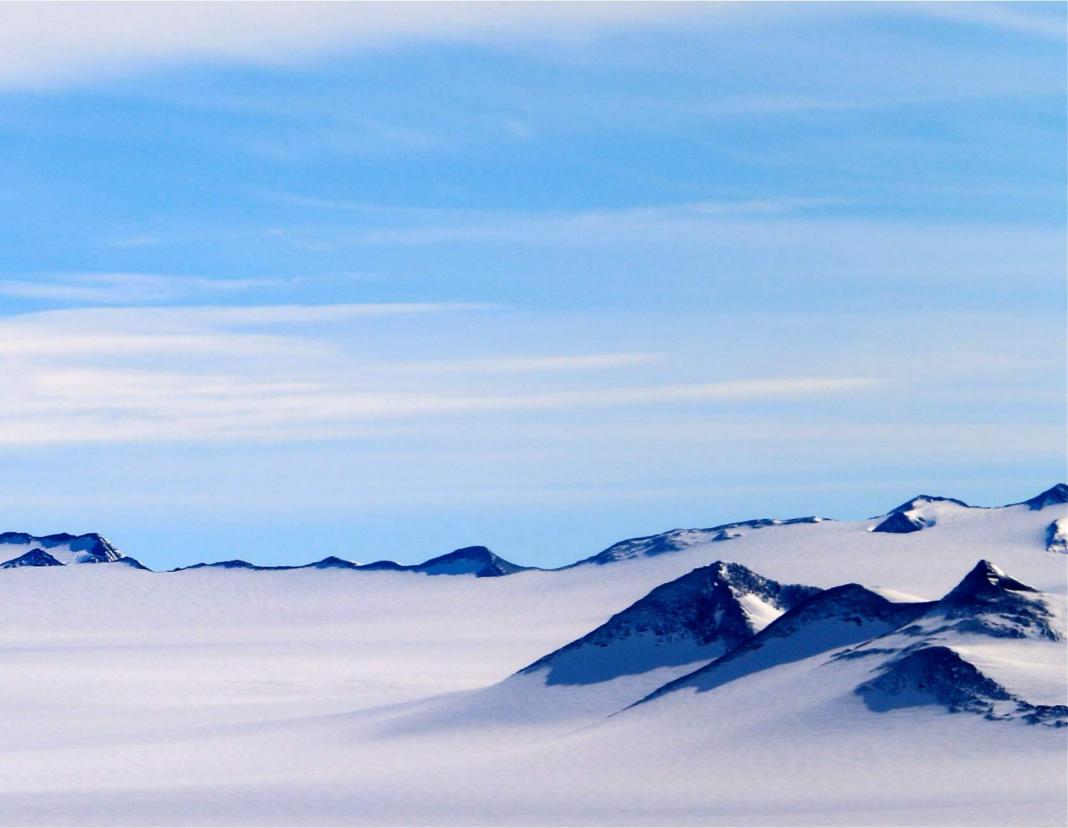

ased measurements of the surface reflectivity at wavelengths that range from the UV to the near IR.

The campaign was conducted at Union Glacier Camp (79° 46' S; 82° 52' W), located in the southern Ellsworth Mountains on the broad expanse of Union Glacier; 3,030 km from the southern tip of Chile and just about 1,000 km from the South Pole.

For further details, please visit www.antarctica.cl



Albedo measured at Union Glacier Camp on 05.12.2015 and on 10.12.2015. The albedo of the antarctic snow is extremely high, especially in the UV and visible part of the spectrum.





The albedo is the fraction of solar radiation reflected from the surface. If the albedo is equal to 0.9, 90% of the impinging irradiance is reflected by the surface.





## Ellsworth Mountains

Let's research south













## Getting there

Landing on blue ice









## The Equipment

At the state-of-the-art

























The Team

Fitted with a cool mind