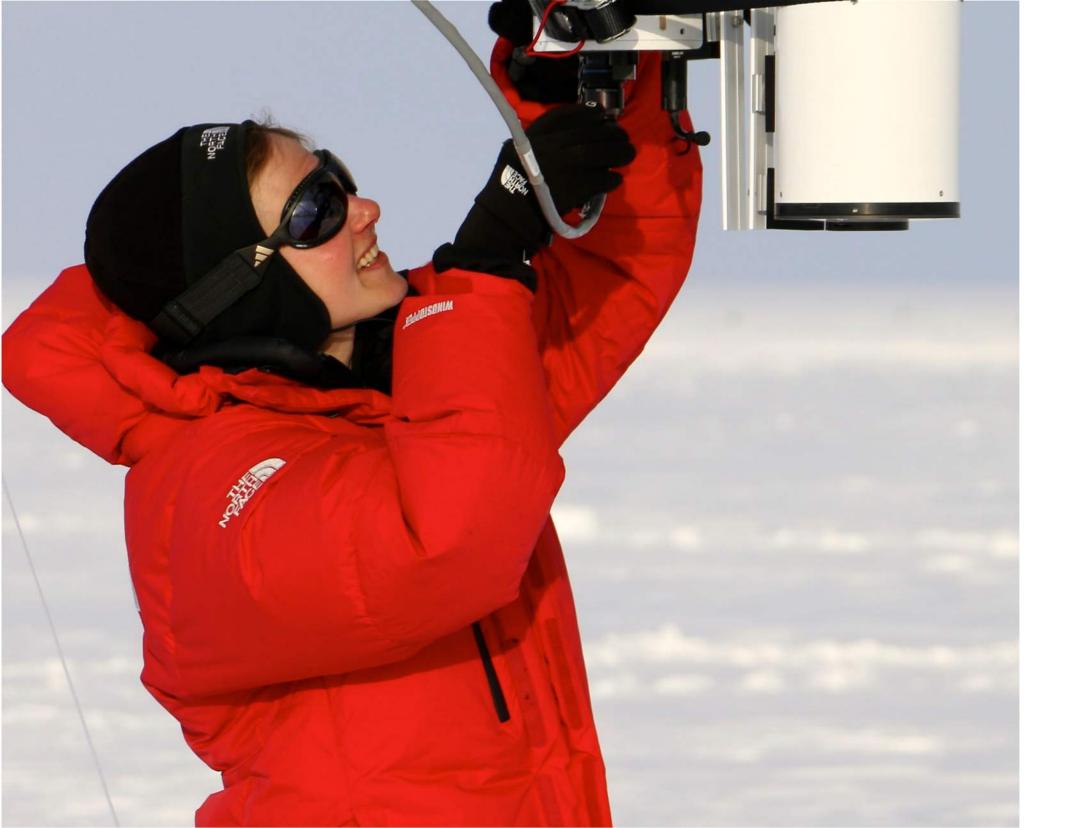

# Union Glacier (November-December, 2015)

Aimed at studying the reflectivity of the Antarctic snow (i.e. the albedo), a team of researchers of the University of Santiago (USACH) carried out an intercomparison campaign that involved three spectral albedometers. These instruments allowed ground-based measurements of the surface reflectivity at wavelengths that range from the UV to the near IR.

## The Equipment

At the state-of-the-art

The Team

Fitted with a cool mind