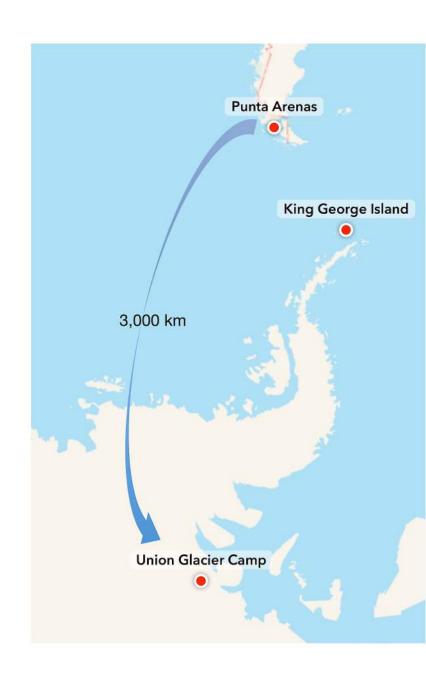

The campaign was conducted at Union Glacier Camp (79° 46' S; 82° 52' W), located in the southern Ellsworth Mountains on the broad expanse of Union Glacier; 3,030 km from the southern tip of Chile and just about 1,000 km from the South Pole.