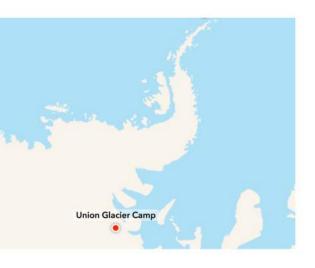

The campaign was conducted at Union Glacier Camp (79° 46' S; 82° 52' W), located in the southern Ellsworth Mountains on the broad expanse of Union Glacier; 3,030 km from the southern tip of Chile and just about 1,000 km from the South Pole.