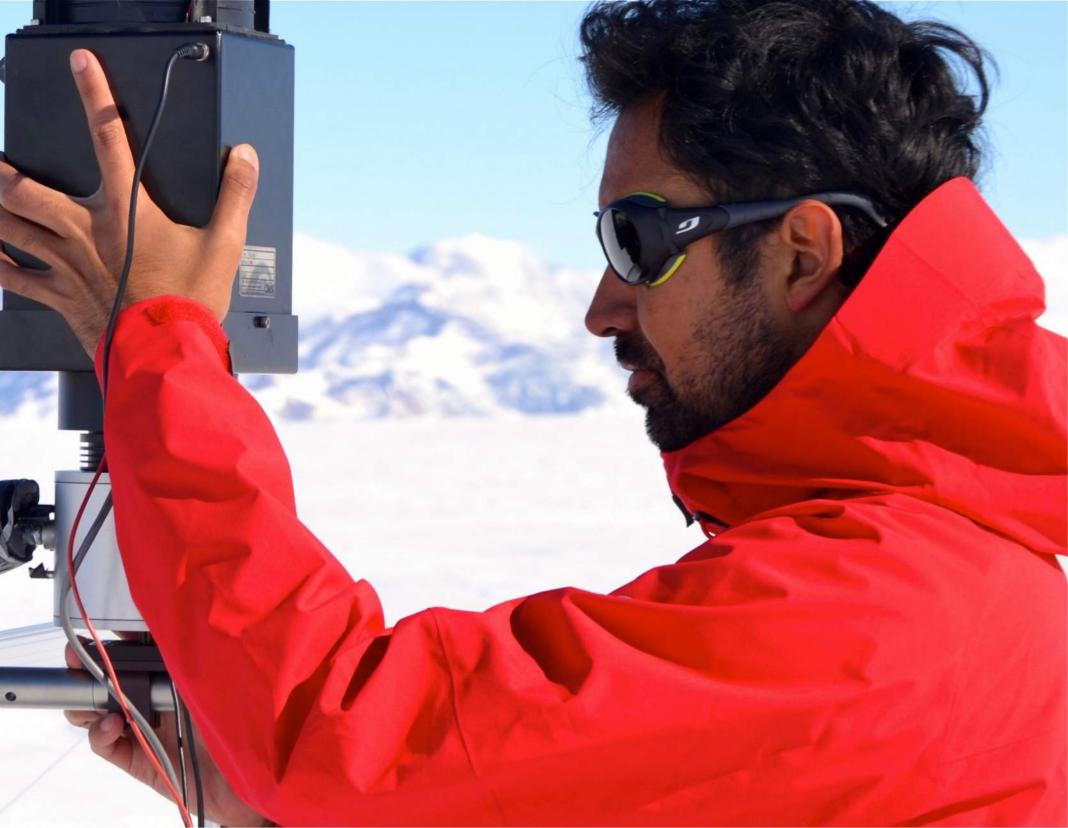

# Union Glacier (November-December, 2015)

Aimed at studying the reflectivity of the Antarctic snow (i.e. the albedo), a team of researchers of the University of Santiago (USACH) carried out an intercomparison campaign that involved three spectral albedometers. These instruments allowed ground-based measurements of the surface reflectivity at wavelengths that range from the UV to the near IR.

## The Equipment

At the state-of-the-art

The Team

Fitted with a cool mind