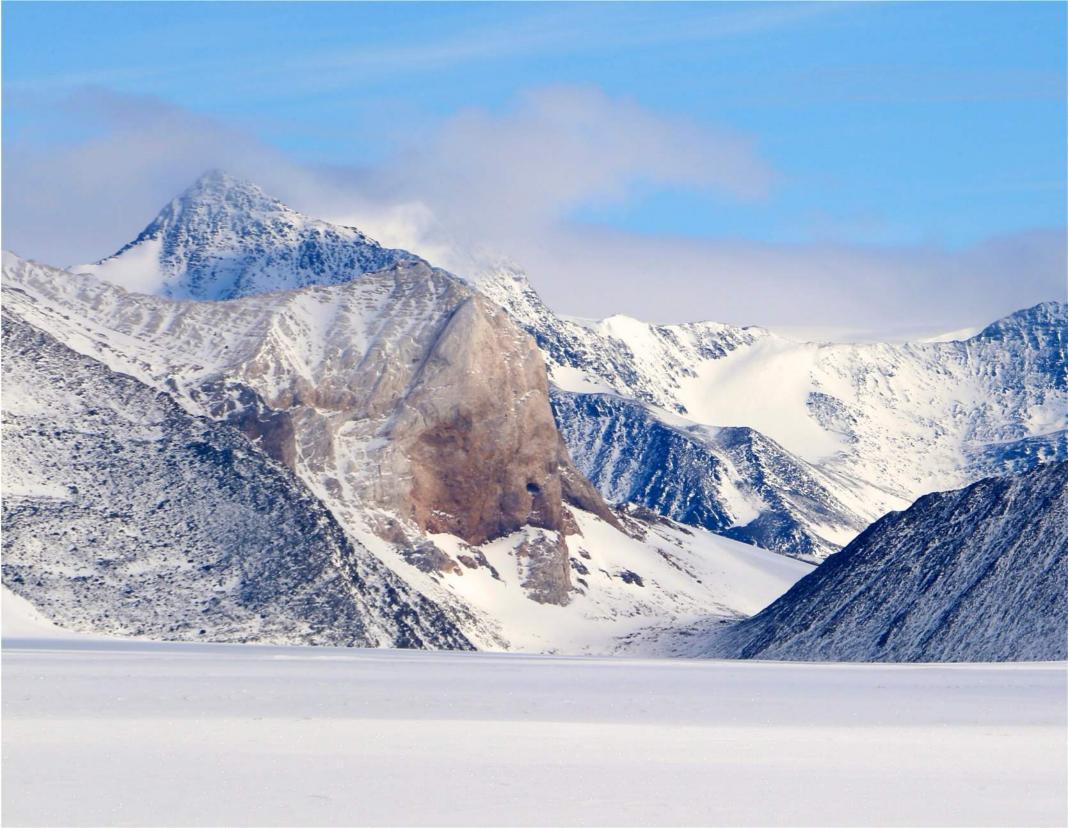

ed measurements of the surface reflectivity at wavelengths that range from the UV to the near IR.

The campaign was conducted at Union Glacier Camp (79° 46' S; 82° 52' W), located in the southern Ellsworth Mountains on the broad expanse of Union Glacier; 3,030 km from the southern tip of Chile and just about 1,000 km from the South Pole.

For further details, please visit www.antarctica.cl



Albedo measured at Union Glacier Camp on 05.12.2015 and on 10.12.2015. The albedo of the antarctic snow is extremely high, especially in the UV and visible part of the spectrum.





The albedo is the fraction of solar radiation reflected from the surface. If the albedo is equal to 0.9, 90% of the impinging irradiance is reflected by the surface.





## Ellsworth Mountains

Let's research south













## Getting there

Landing on blue ice









## The Equipment

At the state-of-the-art

























The Team

Fitted with a cool mind