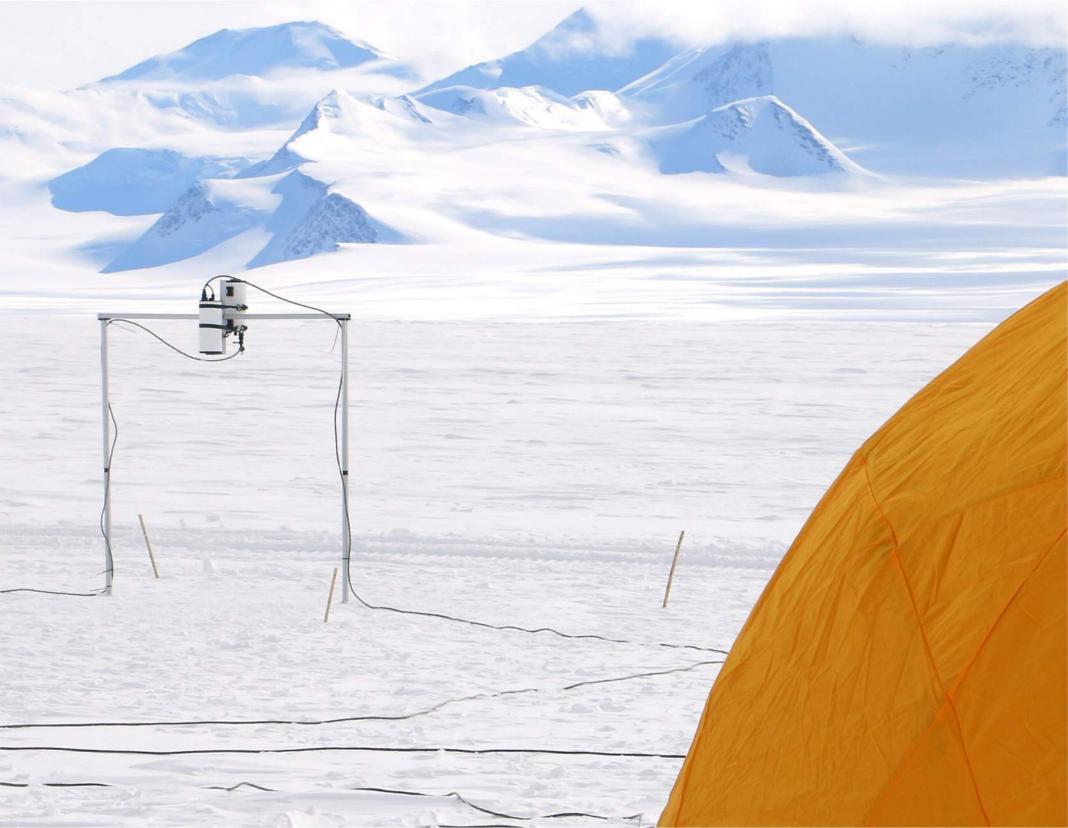

# Union Glacier (November-December, 2015)

Aimed at studying the reflectivity of the Antarctic snow (i.e. the albedo), a team of researchers of the University of Santiago (USACH) carried out an intercomparison campaign that involved three spectral albedometers. These instruments allowed ground-based measurements of the surface reflectivity at wavelengths that range from the UV to the near IR.

## The Equipment

At the state-of-the-art

The Team

Fitted with a cool mind