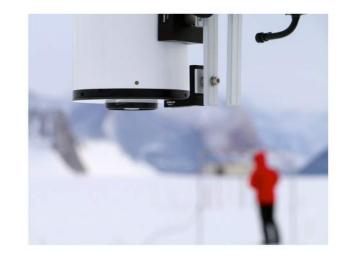

# Union Glacier (November-December, 2015)

Aimed at studying the reflectivity of the Antarctic snow (i.e. the albedo), a team of researchers of the University of Santiago (USACH) carried out an intercomparison campaign that involved three spectral albedometers. These instruments allowed ground-based measurements of the surface reflectivity at wavelengths that range from the UV to the near IR.

## The Equipment

At the state-of-the-art

The Team

Fitted with a cool mind