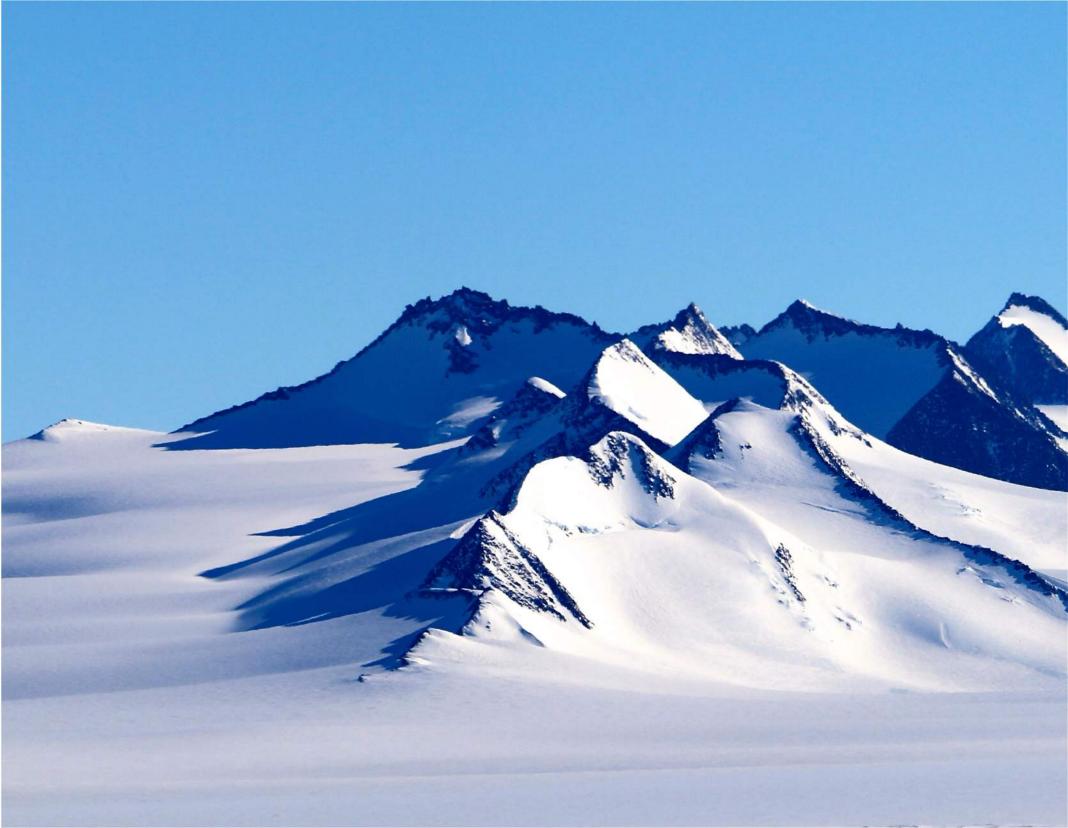

ral albedometers. These instruments allowed ground-based measurements of the surface reflectivity at wavelengths that range from the UV to the near IR.

The campaign was conducted at Union Glacier Camp (79° 46' S; 82° 52' W), located in the southern Ellsworth Mountains on the broad expanse of Union Glacier; 3,030 km from the southern tip of Chile and just about 1,000 km from the South Pole.

For further details, please visit www.antarctica.cl



Albedo measured at Union Glacier Camp on 05.12.2015 and on 10.12.2015. The albedo of the antarctic snow is extremely high, especially in the UV and visible part of the spectrum.





The albedo is the fraction of solar radiation reflected from the surface. If the albedo is equal to 0.9, 90% of the impinging irradiance is reflected by the surface.





## Ellsworth Mountains

Let's research south













## Getting there

Landing on blue ice









## The Equipment

At the state-of-the-art

























The Team

Fitted with a cool mind