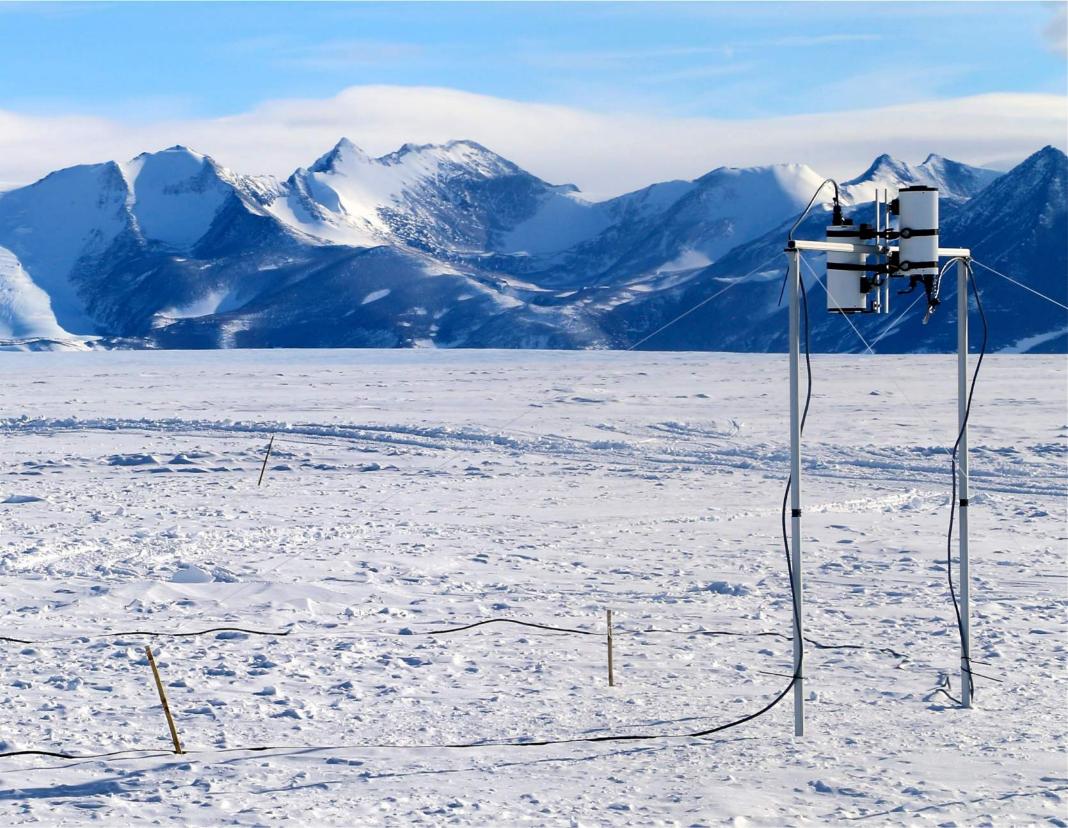

# Union Glacier (November-December, 2015)

Aimed at studying the reflectivity of the Antarctic snow (i.e. the albedo), a team of researchers of the University of Santiago (USACH) carried out an intercomparison campaign that involved three spectral albedometers. These instruments allowed ground-based measurements of the surface reflectivity at wavelengths that range from the UV to the near IR.

The campaign was conducted at Union Glacier Camp (79° 46' S; 82° 52' W), located in the southern Ellsworth Mountains on the broad expanse of Union Glacier; 3,030 km from the southern tip of Chile and just about 1,000 km from the South Pole.

## The Equipment

At the state-of-the-art

The Team

Fitted with a cool mind