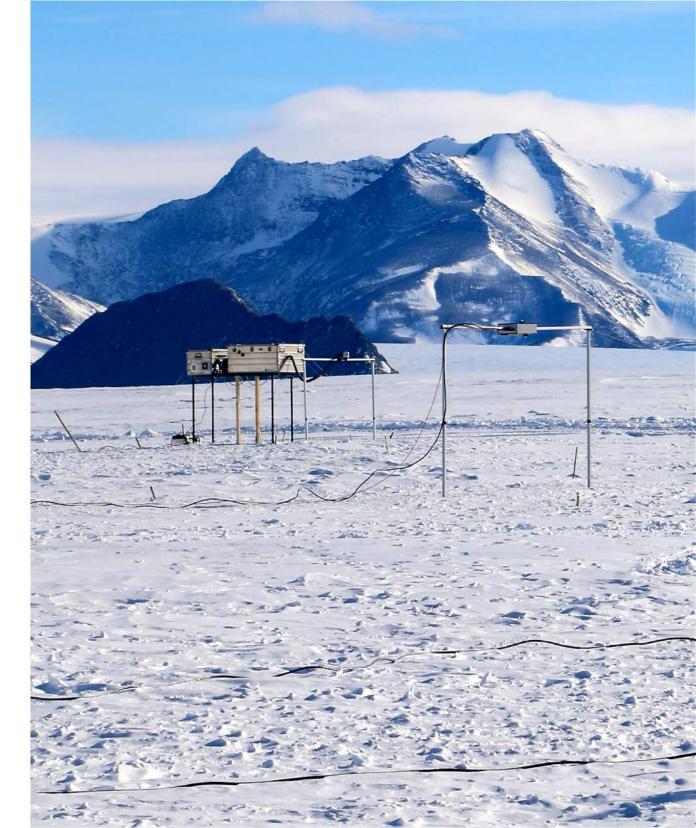

# Union Glacier (November-December, 2015)

Aimed at studying the reflectivity of the Antarctic snow (i.e. the albedo), a team of researchers of the University of Santiago (USACH) carried out an intercomparison campaign that involved three spectral albedometers. These instruments allowed ground-based measurements of the surface reflectivity at wavelengths that range from the UV to the near IR.

The campaign was conducted at Union Glacier Camp (79° 46' S; 82° 52' W), located in the southern Ellsworth Mountains on the broad expanse of Union Glacier; 3,030 km from the southern tip of Chile and just about 1,000 km from the South Pole.

## The Equipment

At the state-of-the-art

The Team

Fitted with a cool mind