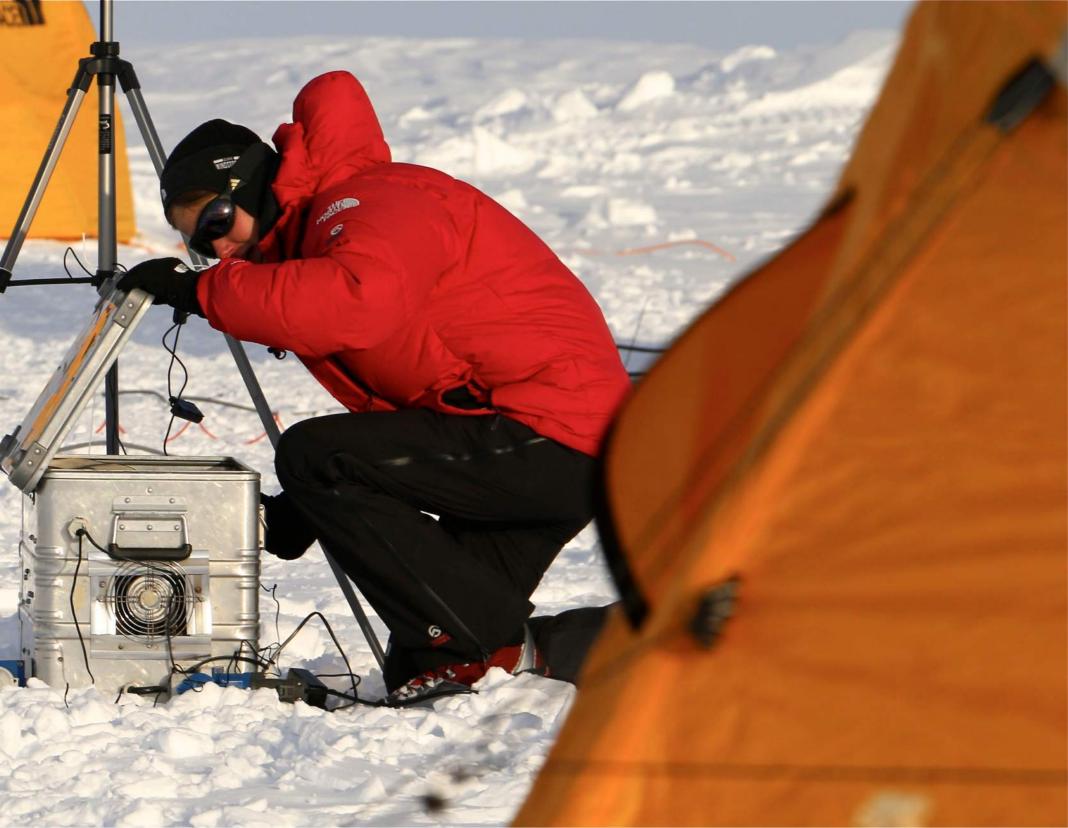

# Union Glacier (November-December, 2015)

Aimed at studying the reflectivity of the Antarctic snow (i.e. the albedo), a team of researchers of the University of Santiago (USACH) carried out an intercomparison campaign that involved three spectral albedometers. These instruments allowed ground-based measurements of the surface reflectivity at wavelengths that range from the UV to the near IR.

## The Equipment

At the state-of-the-art

The Team

Fitted with a cool mind