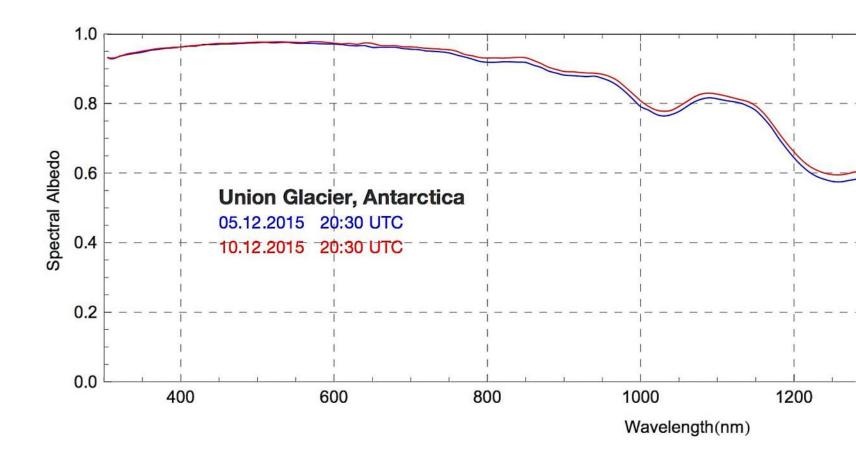

For further details, please visit www.antarctica.cl

Albedo measured at Union Glacier Camp on 05.12.2015 and on 10.12.2015. The albedo of the antarctic snow is extremely high, especially in the UV and visible part of the spectrum.

The albedo is the fraction of solar radiation reflected from the surface. If the albedo is equal to 0.9, 90% of the impinging irradiance is reflected by the surface.