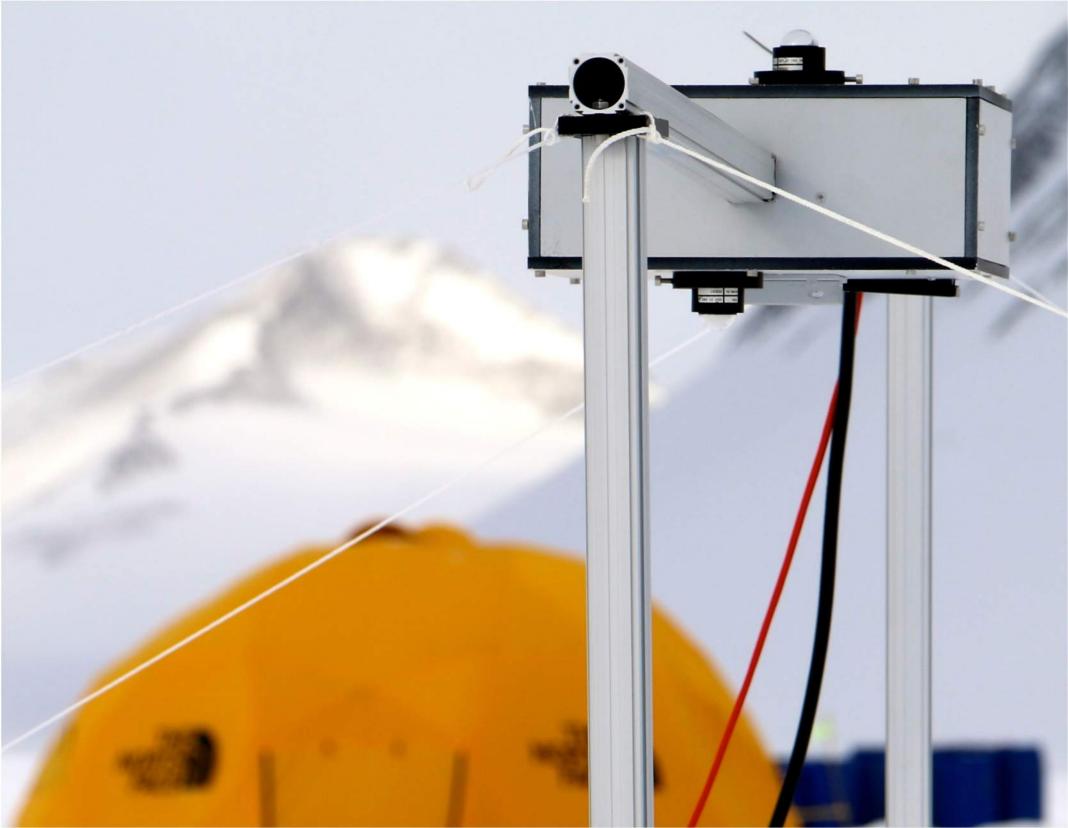

# Union Glacier (November-December, 2015)

Aimed at studying the reflectivity of the Antarctic snow (i.e. the albedo), a team of researchers of the University of Santiago (USACH) carried out an intercomparison campaign that involved three spectral albedometers. These instruments allowed ground-based measurements of the surface reflectivity at wavelengths that range from the UV to the near IR.

## The Equipment

At the state-of-the-art

The Team

Fitted with a cool mind