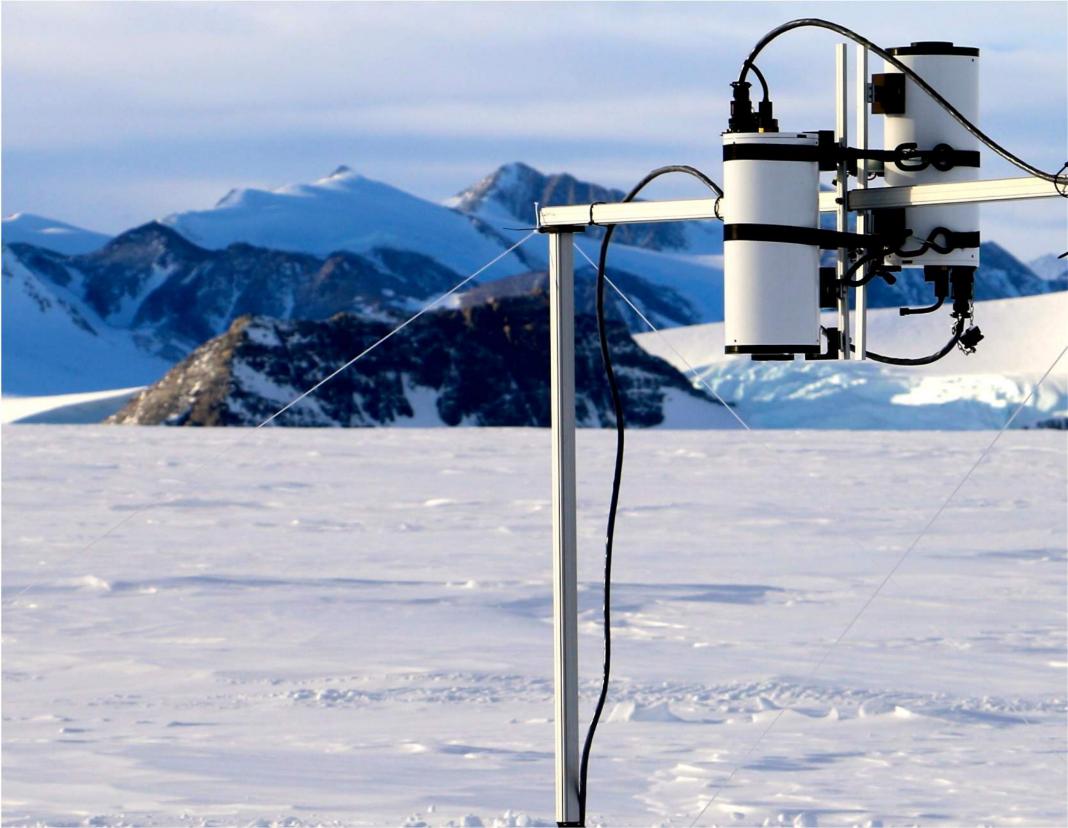

# Union Glacier (November-December, 2015)

Aimed at studying the reflectivity of the Antarctic snow (i.e. the albedo), a team of researchers of the University of Santiago (USACH) carried out an intercomparison campaign that involved three spectral albedometers. These instruments allowed ground-based measurements of the surface reflectivity at wavelengths that range from the UV to the near IR.

## The Equipment

At the state-of-the-art

The Team

Fitted with a cool mind