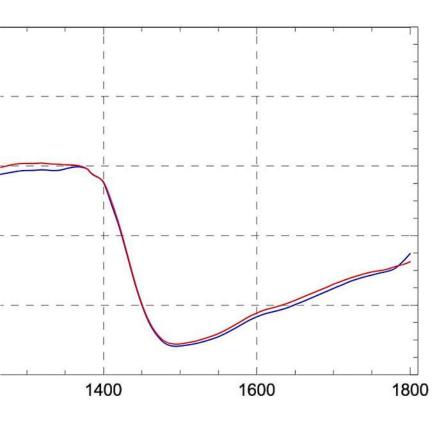

For further details, please visit www.antarctica.cl

Albedo measured at Union Glacier Camp on 05.12.2015 and on 10.12.2015. The albedo of the antarctic snow is extremely high, especially in the UV and visible part of the spectrum.

The albedo is the fraction of solar radiation reflected from the surface. If the albedo is equal to 0.9, 90% of the impinging irradiance is reflected by the surface.