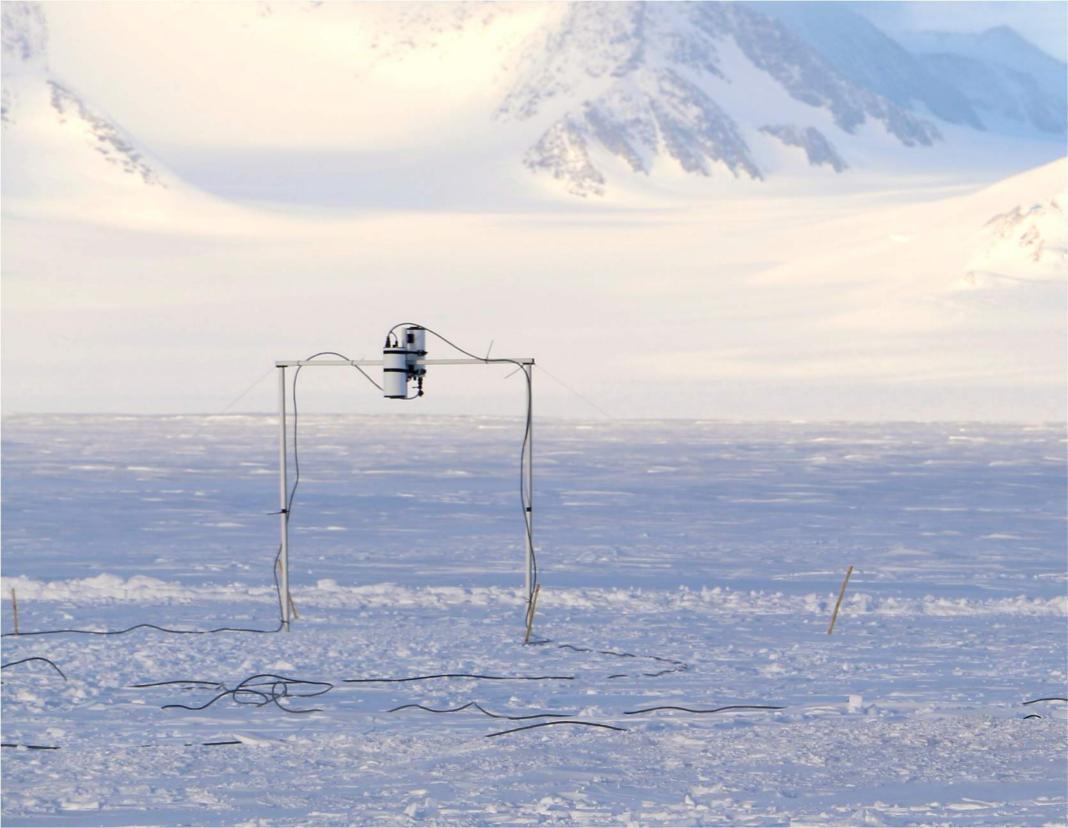

# Union Glacier (November-December, 2015)

Aimed at studying the reflectivity of the Antarctic snow (i.e. the albedo), a team of researchers of the University of Santiago (USACH) carried out an intercomparison campaign that involved three spectral albedometers. These instruments allowed ground-based measurements of the surface reflectivity at wavelengths that range from the UV to the near IR.

## The Equipment

At the state-of-the-art

The Team

Fitted with a cool mind