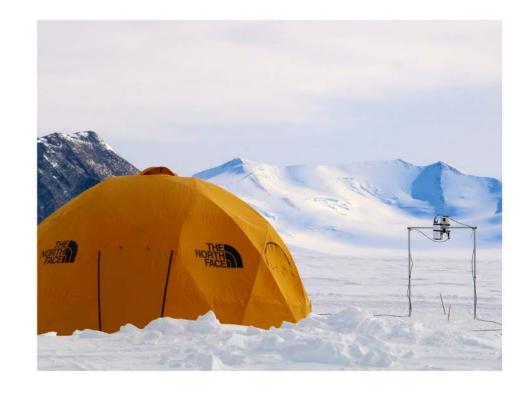

# Union Glacier (November-December, 2015)

Aimed at studying the reflectivity of the Antarctic snow (i.e. the albedo), a team of researchers of the University of Santiago (USACH) carried out an intercomparison campaign that involved three spectral albedometers. These instruments allowed ground-based measurements of the surface reflectivity at wavelengths that range from the UV to the near IR.

The campaign was conducted at Union Glacier Camp (79° 46' S; 82° 52' W), located in the southern Ellsworth Mountains on the broad expanse of Union Glacier; 3,030 km from the southern tip of Chile and just about 1,000 km from the South Pole.

## Getting there

Landing on blue ice