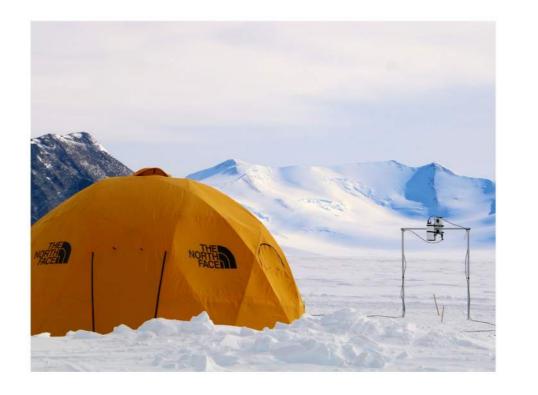

The campaign was conducted at Union Glacier Camp (79° 46' S; 82° 52' W), located in the southern Ellsworth Mountains on the broad expanse of Union Glacier; 3,030 km from the southern tip of Chile and just about 1,000 km from the South Pole.