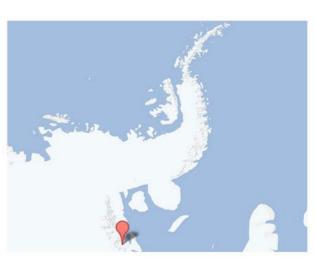

## Union Glacier (November-December, 2014)

The campaign at Union Glacier Camp (79° 46' S; 82° 52' W) was aimed at studying the reflectivity of the Antarctic snow. The camp is located in the southern Ellsworth Mountains on the broad expanse of Union Glacier; 3,030 km from the southern tip of Chile and just about 1,000 km from the South Pole.