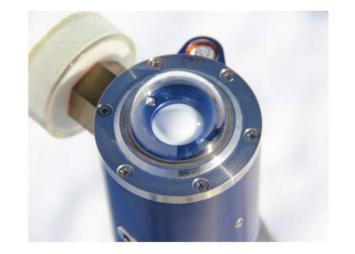

The campaign required shipping roughly 300 Kg of equipment that was used to carry out quality-controlled spectral measurements of the downwelling and upwelling radiance by using a double monochromator-based spectroradiometer.

### The Equipment

At the state-of-the-art