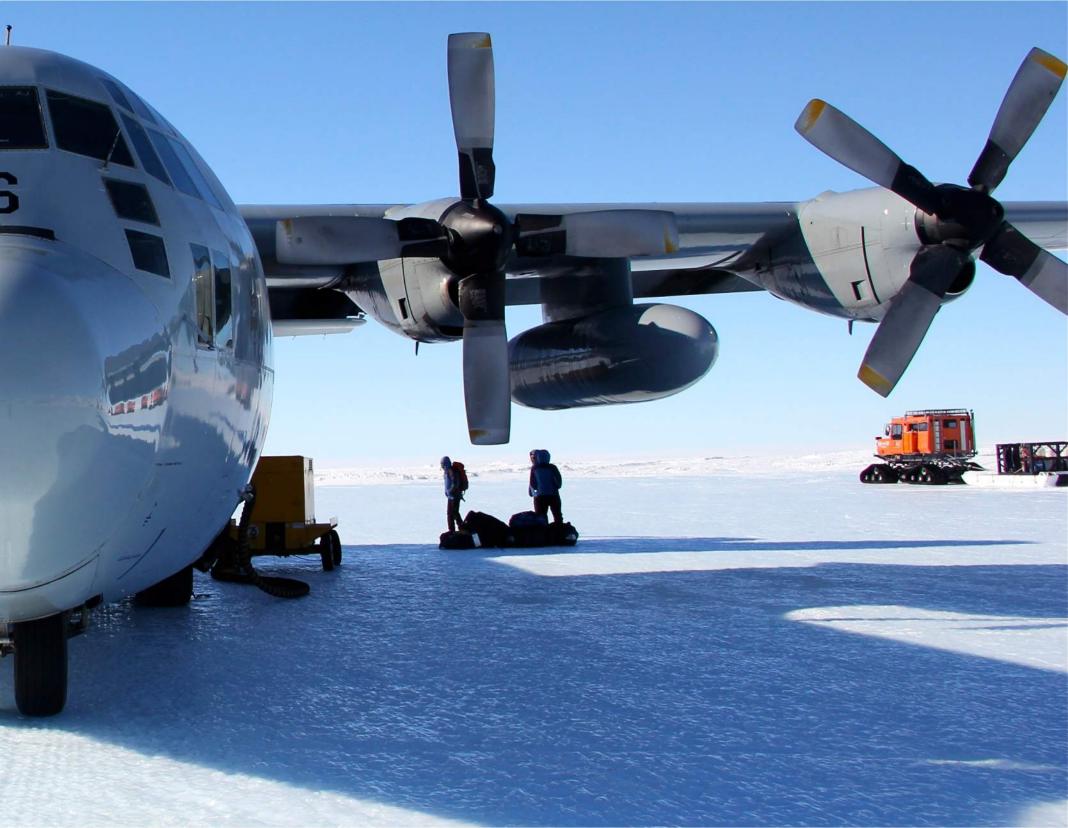

RC USACH INACH



Union Glacier Campaign 2014

ARC USACH INACH

## Union Glacier (November-December, 2014)

The campaign at Union Glacier Camp (79° 46' S; 82° 52' W) was aimed at studying the reflectivity of the Antarctic snow. The camp is located in the southern Ellsworth Mountains on the broad expanse of Union Glacier; 3,030 km from the southern tip of Chile and just about 1,000 km from the South Pole.

The campaign required shipping roughly 300 Kg of equipment that was used to carry out quality-controlled spectral measurements of the downwelling and upwelling radiance by using a double monochromator-based spectroradiometer.

For further details, please visit www.antarctica.cl

#### Ellsworth Mountains

Let's research south

















#### Getting there

Landing on blue ice









#### The Camp

A pale dark dot













## Moving Around

First Class













### The Equipment

At the state-of-the-art









#### The Team

Fitted with a cool mind