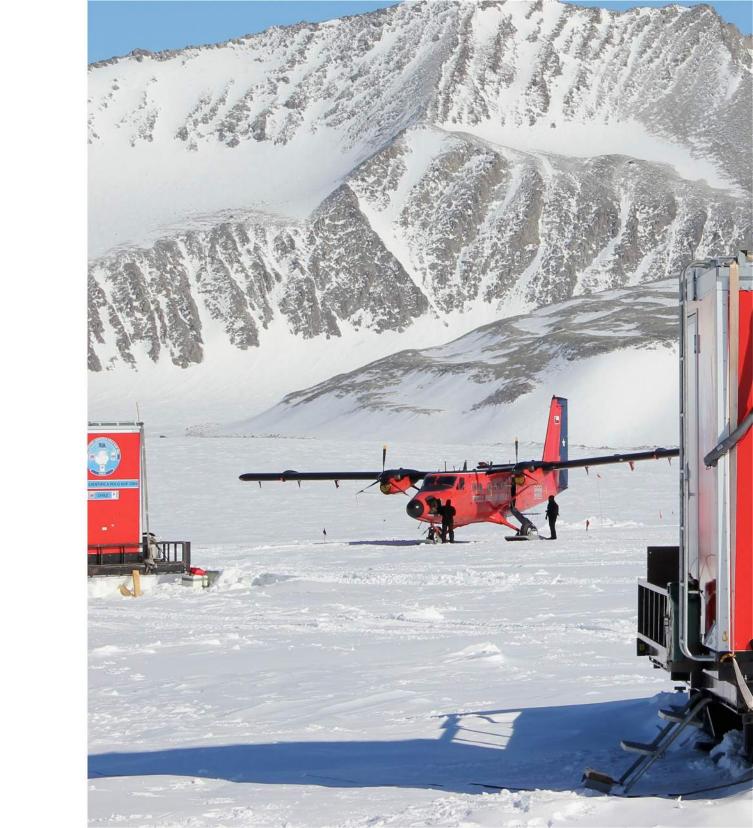

014

ARC USACH INACH

## Union Glacier (November-December, 2014)

The campaign at Union Glacier Camp (79° 46' S; 82° 52' W) was aimed at studying the reflectivity of the Antarctic snow. The camp is located in the southern Ellsworth Mountains on the broad expanse of Union Glacier; 3,030 km from the southern tip of Chile and just about 1,000 km from the South Pole.

The campaign required shipping roughly 300 Kg of equipment that was used to carry out quality-controlled spectral measurements of the downwelling and upwelling radiance by using a double monochromator-based spectroradiometer.

For further details, please visit www.antarctica.cl

#### Ellsworth Mountains

Let's research south

















#### Getting there

Landing on blue ice









#### The Camp

A pale dark dot













## Moving Around

First Class













### The Equipment

At the state-of-the-art









#### The Team

Fitted with a cool mind