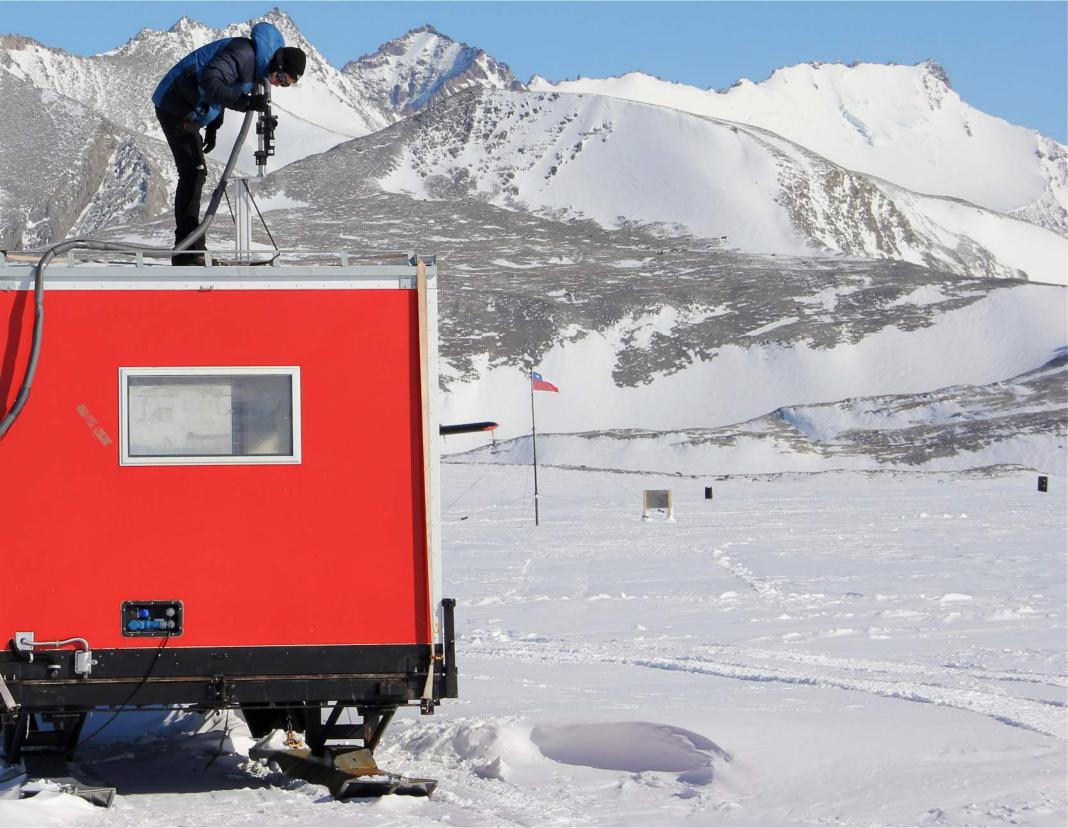

4

ARC USACH INACH

## Union Glacier (November-December, 2014)

The campaign at Union Glacier Camp (79° 46' S; 82° 52' W) was aimed at studying the reflectivity of the Antarctic snow. The camp is located in the southern Ellsworth Mountains on the broad expanse of Union Glacier; 3,030 km from the southern tip of Chile and just about 1,000 km from the South Pole.

The campaign required shipping roughly 300 Kg of equipment that was used to carry out quality-controlled spectral measurements of the downwelling and upwelling radiance by using a double monochromator-based spectroradiometer.

For further details, please visit www.antarctica.cl

#### Ellsworth Mountains

Let's research south

















#### Getting there

Landing on blue ice









#### The Camp

A pale dark dot













## Moving Around

First Class













### The Equipment

At the state-of-the-art









#### The Team

Fitted with a cool mind