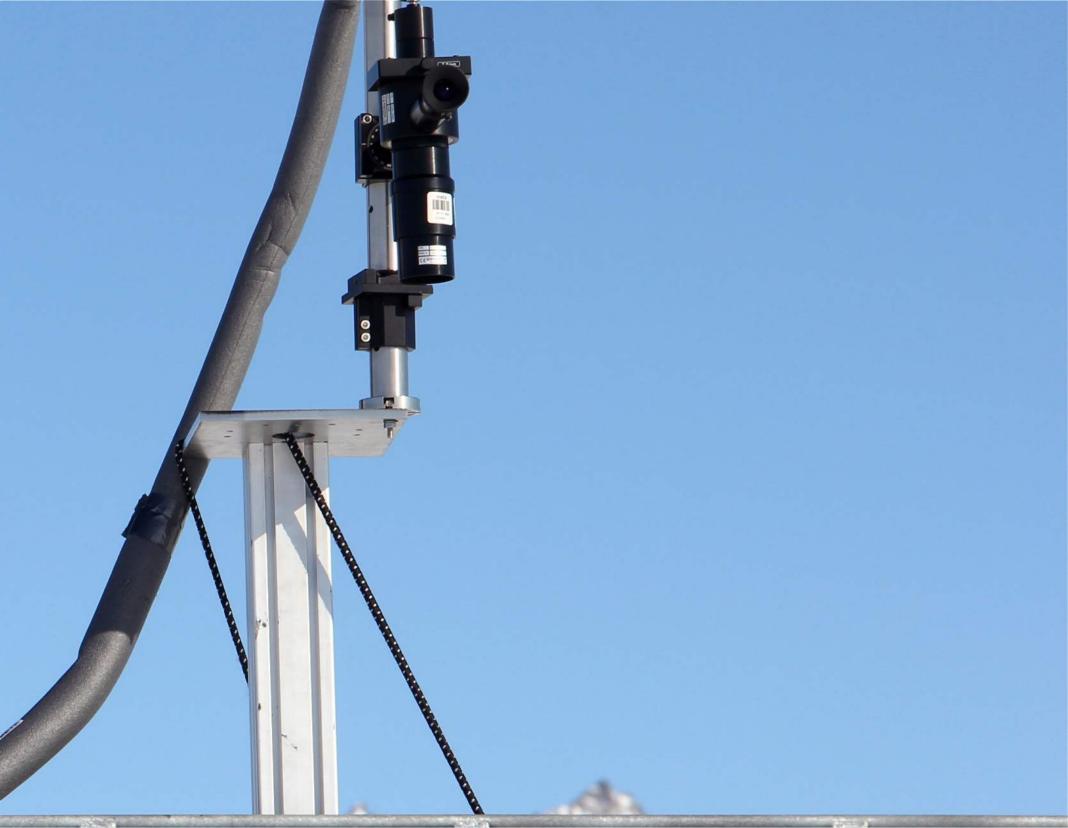

The campaign required shipping roughly 300 Kg of equipment that was used to carry out quality-controlled spectral measurements of the downwelling and upwelling radiance by using a double monochromator-based spectroradiometer.

### The Equipment

At the state-of-the-art