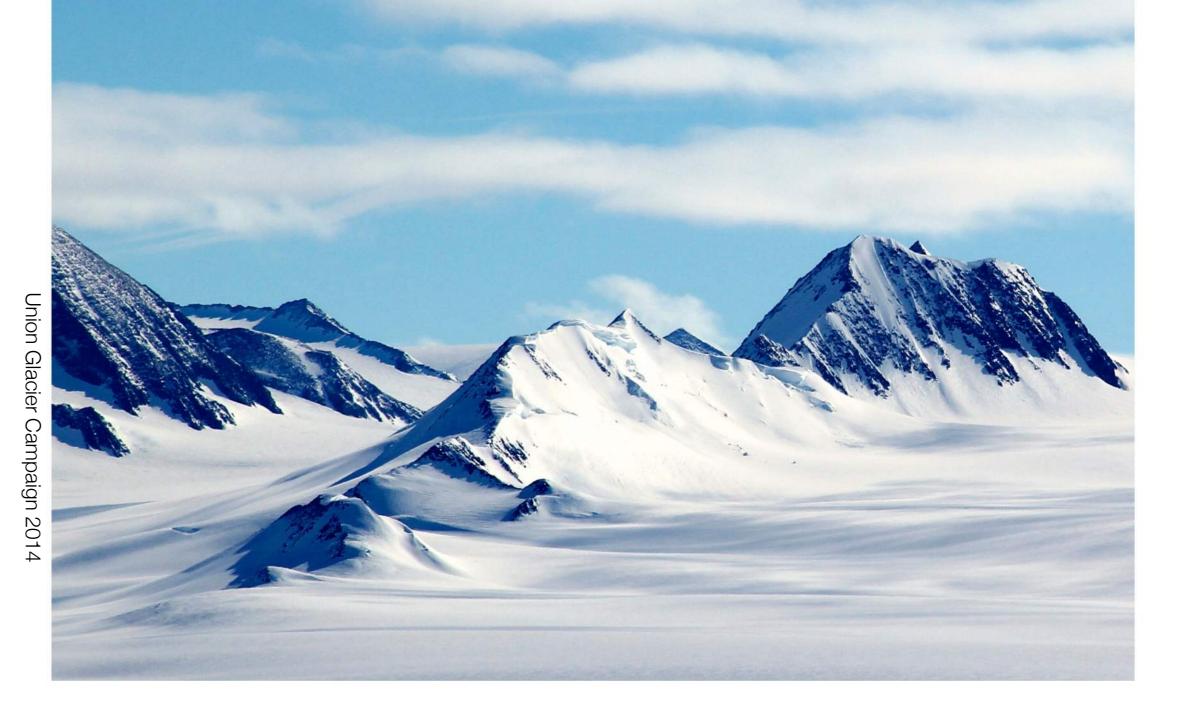

## Union Glacier (November-December, 2014)

The campaign at Union Glacier Camp (79° 46' S; 82° 52' W) was aimed at studying the reflectivity of the Antarctic snow. The camp is located in the southern Ellsworth Mountains on the broad expanse of Union Glacier; 3,030 km from the southern tip of Chile and just about 1,000 km from the South Pole.

#### Ellsworth Mountains

Let's research south