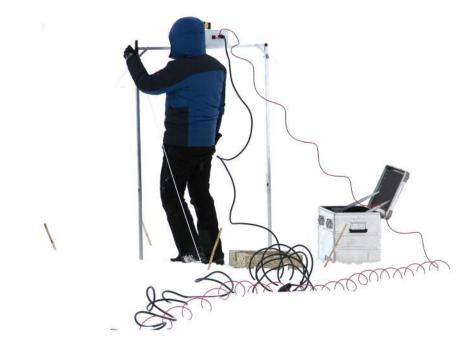

The campaign required shipping roughly 300 Kg of equipment that was used to carry out quality-controlled spectral measurements of the downwelling and upwelling radiance by using a double monochromator-based spectroradiometer.

### The Equipment

At the state-of-the-art