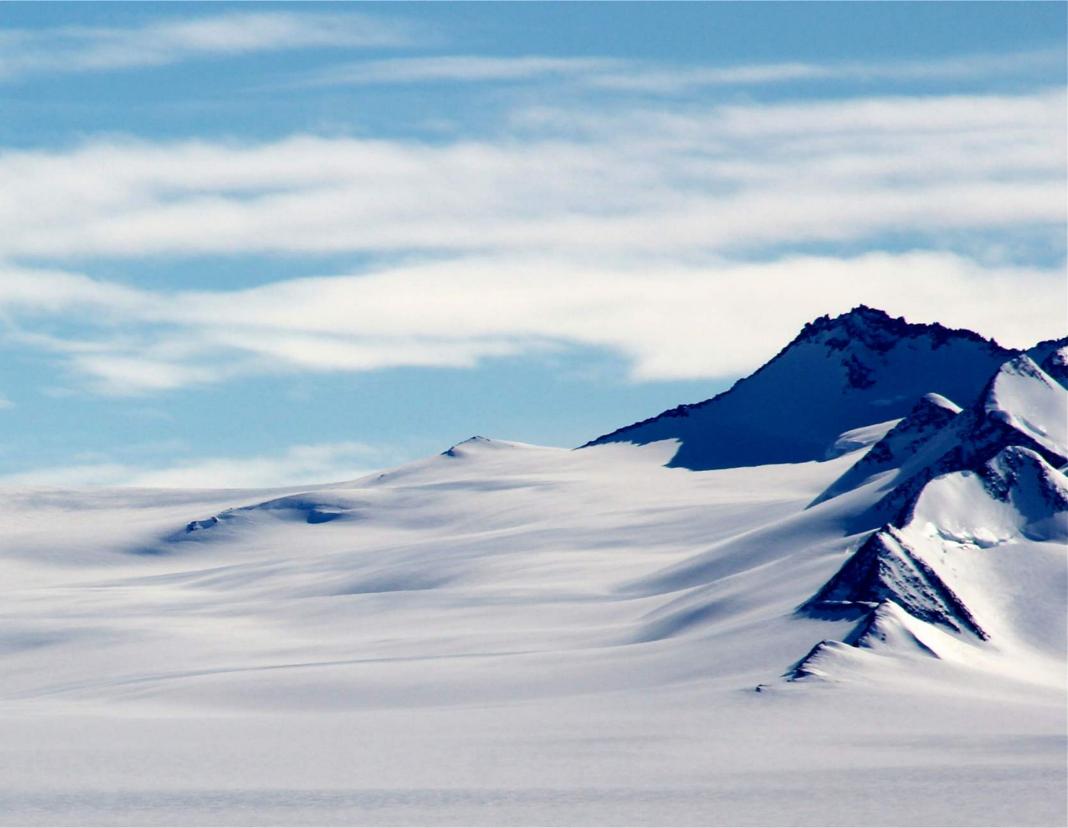

## Union Glacier (November-December, 2014)

The campaign at Union Glacier Camp (79° 46' S; 82° 52' W) was aimed at studying the reflectivity of the Antarctic snow. The camp is located in the southern Ellsworth Mountains on the broad expanse of Union Glacier; 3,030 km from the southern tip of Chile and just about 1,000 km from the South Pole.

#### Ellsworth Mountains

Let's research south