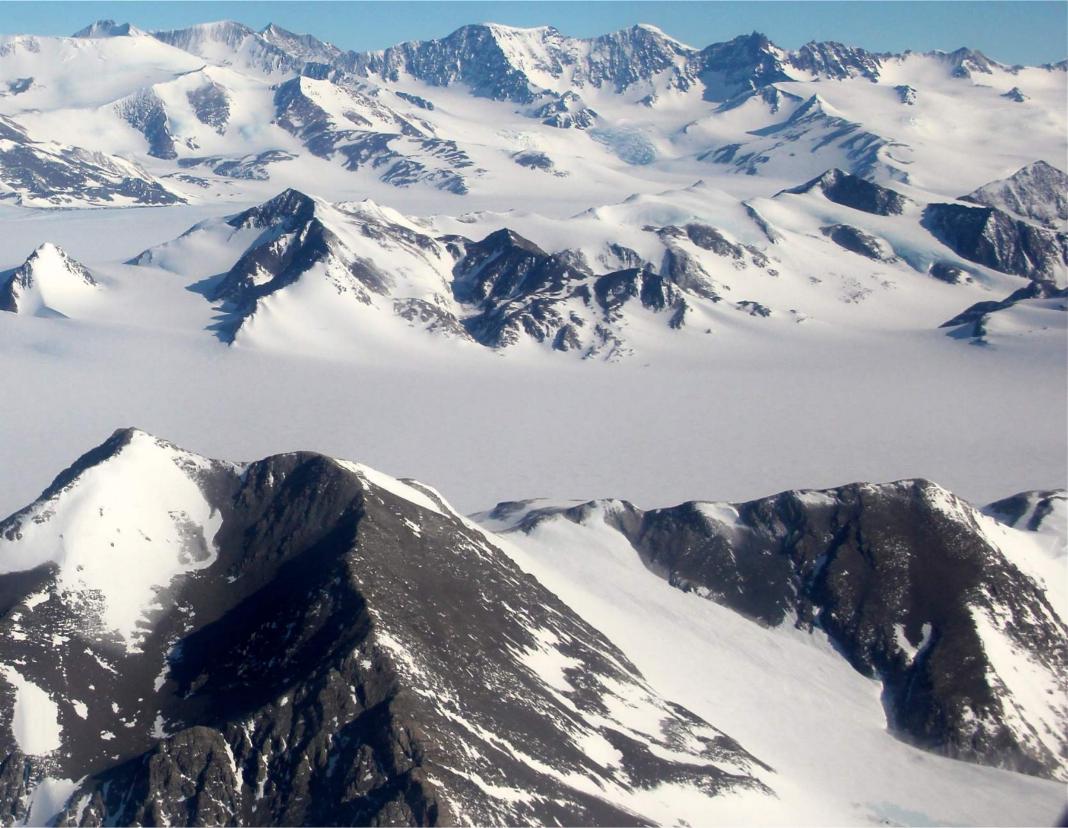

## Union Glacier (November-December, 2014)

The campaign at Union Glacier Camp (79° 46' S; 82° 52' W) was aimed at studying the reflectivity of the Antarctic snow. The camp is located in the southern Ellsworth Mountains on the broad expanse of Union Glacier; 3,030 km from the southern tip of Chile and just about 1,000 km from the South Pole.

#### Ellsworth Mountains

Let's research south