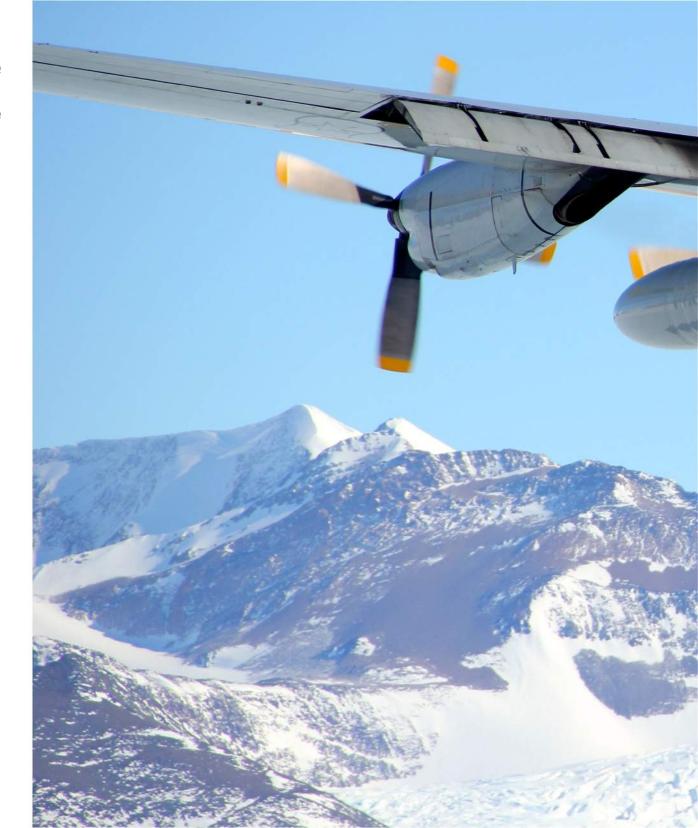

014

ARC USACH INACH



Union Glacier Campaign 2014

ARC USACH INACH

## Union Glacier (November-December, 2014)

The campaign at Union Glacier Camp (79° 46' S; 82° 52' W) was aimed at studying the reflectivity of the Antarctic snow. The camp is located in the southern Ellsworth Mountains on the broad expanse of Union Glacier; 3,030 km from the southern tip of Chile and just about 1,000 km from the South Pole.

The campaign required shipping roughly 300 Kg of equipment that was used to carry out quality-controlled spectral measurements of the downwelling and upwelling radiance by using a double monochromator-based spectroradiometer.

For further details, please visit www.antarctica.cl

#### Ellsworth Mountains

Let's research south

















#### Getting there

Landing on blue ice









#### The Camp

A pale dark dot













## Moving Around

First Class













### The Equipment

At the state-of-the-art









#### The Team

Fitted with a cool mind