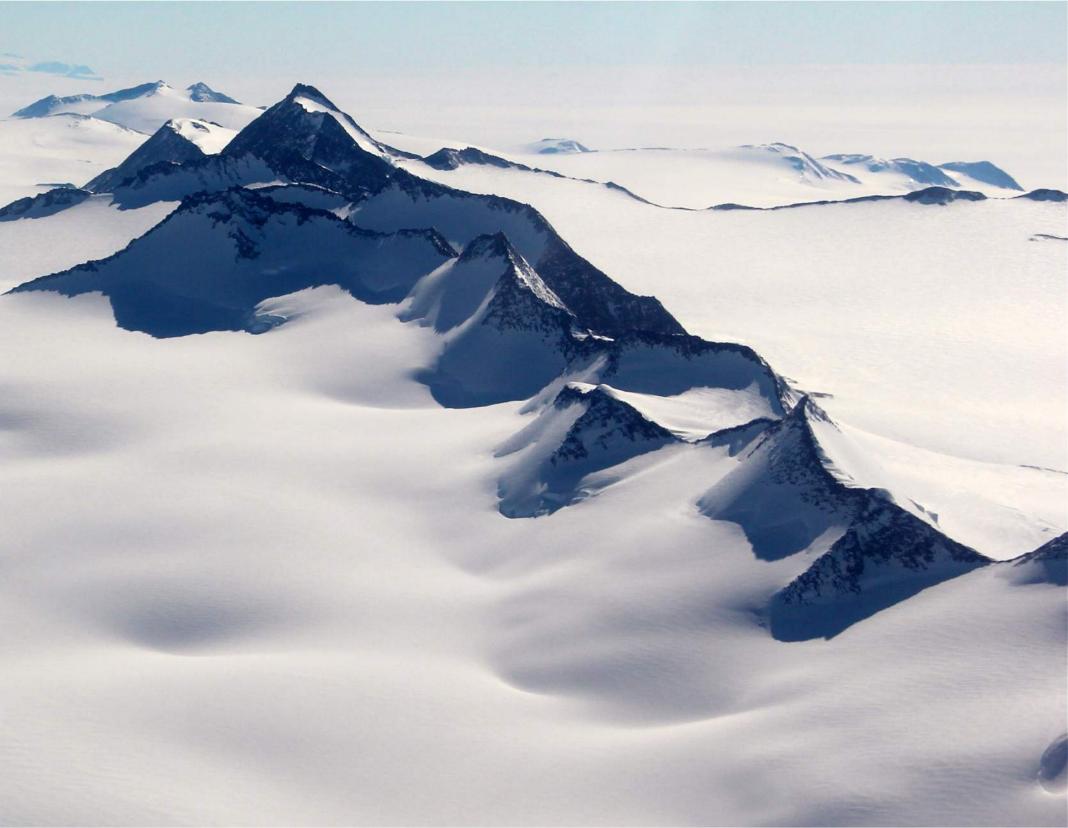

## Union Glacier (November-December, 2014)

The campaign at Union Glacier Camp (79° 46' S; 82° 52' W) was aimed at studying the reflectivity of the Antarctic snow. The camp is located in the southern Ellsworth Mountains on the broad expanse of Union Glacier; 3,030 km from the southern tip of Chile and just about 1,000 km from the South Pole.

#### Ellsworth Mountains

Let's research south