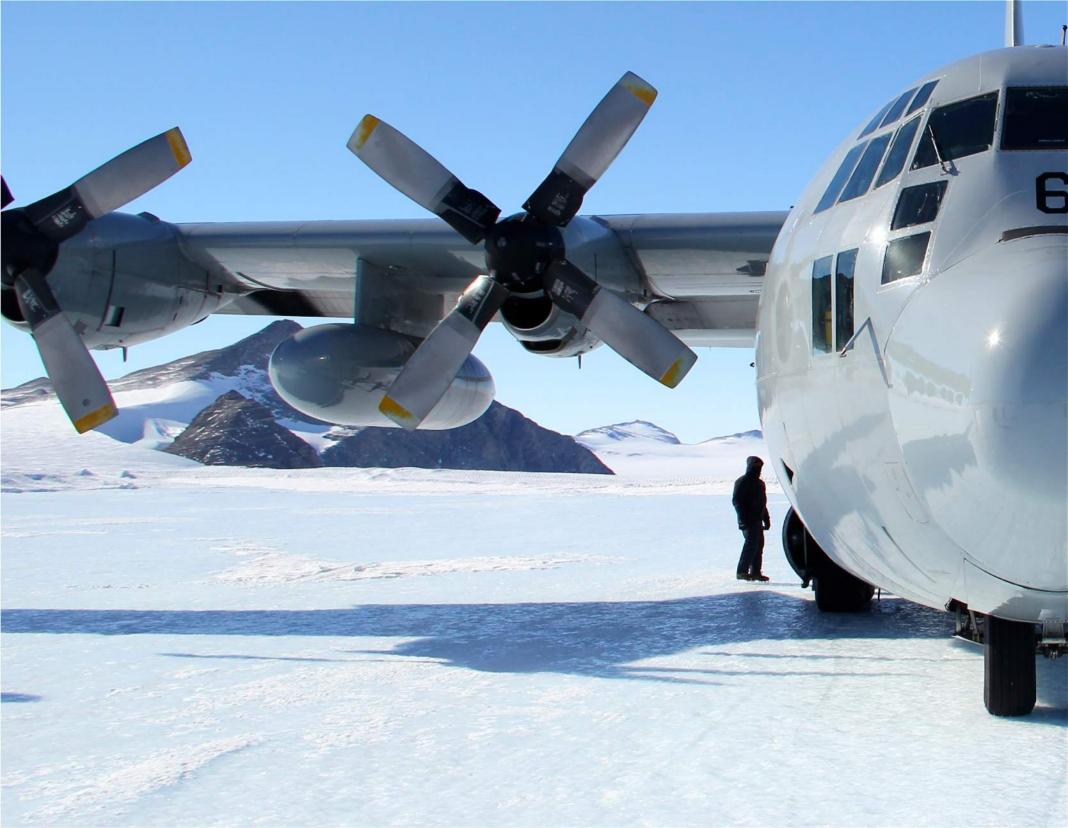

ARC USACH INACH



Union Glacier Campaign 2014

ARC USACH INACH

## Union Glacier (November-December, 2014)

The campaign at Union Glacier Camp (79° 46' S; 82° 52' W) was aimed at studying the reflectivity of the Antarctic snow. The camp is located in the southern Ellsworth Mountains on the broad expanse of Union Glacier; 3,030 km from the southern tip of Chile and just about 1,000 km from the South Pole.

The campaign required shipping roughly 300 Kg of equipment that was used to carry out quality-controlled spectral measurements of the downwelling and upwelling radiance by using a double monochromator-based spectroradiometer.

For further details, please visit www.antarctica.cl

#### Ellsworth Mountains

Let's research south

















#### Getting there

Landing on blue ice









#### The Camp

A pale dark dot













## Moving Around

First Class













### The Equipment

At the state-of-the-art









#### The Team

Fitted with a cool mind