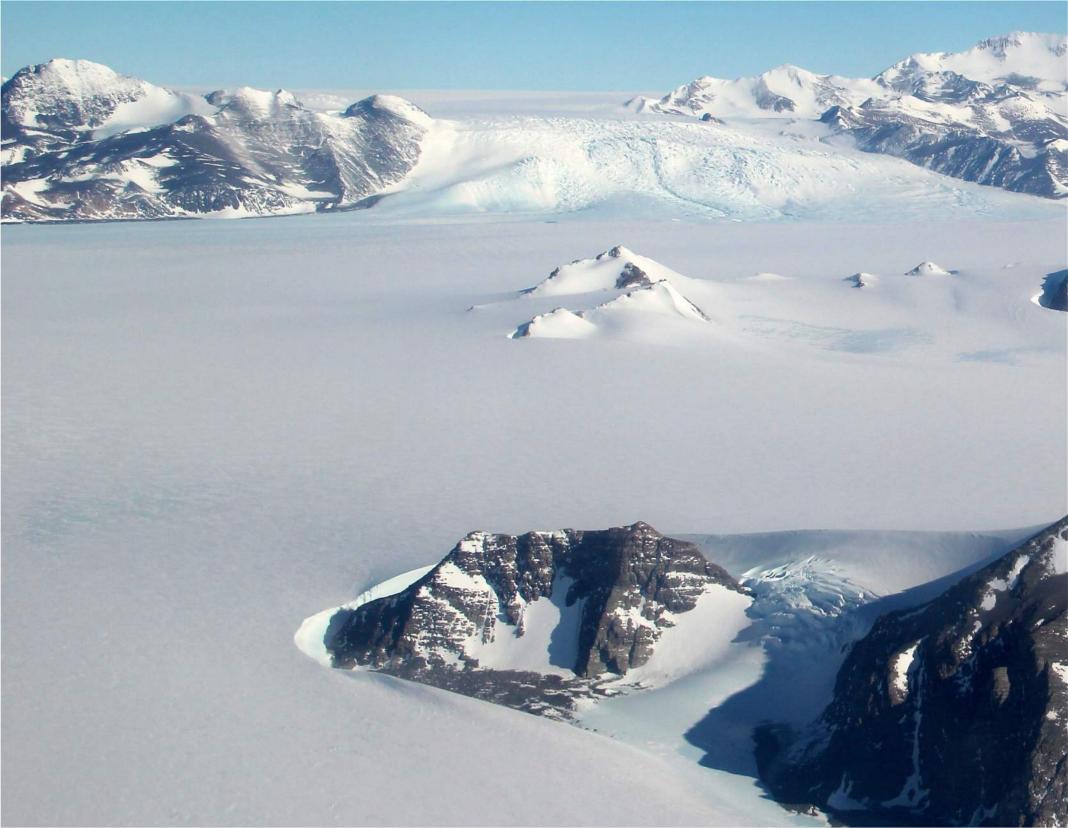

## Union Glacier (November-December, 2014)

The campaign at Union Glacier Camp (79° 46' S; 82° 52' W) was aimed at studying the reflectivity of the Antarctic snow. The camp is located in the southern Ellsworth Mountains on the broad expanse of Union Glacier; 3,030 km from the southern tip of Chile and just about 1,000 km from the South Pole.

#### Ellsworth Mountains

Let's research south