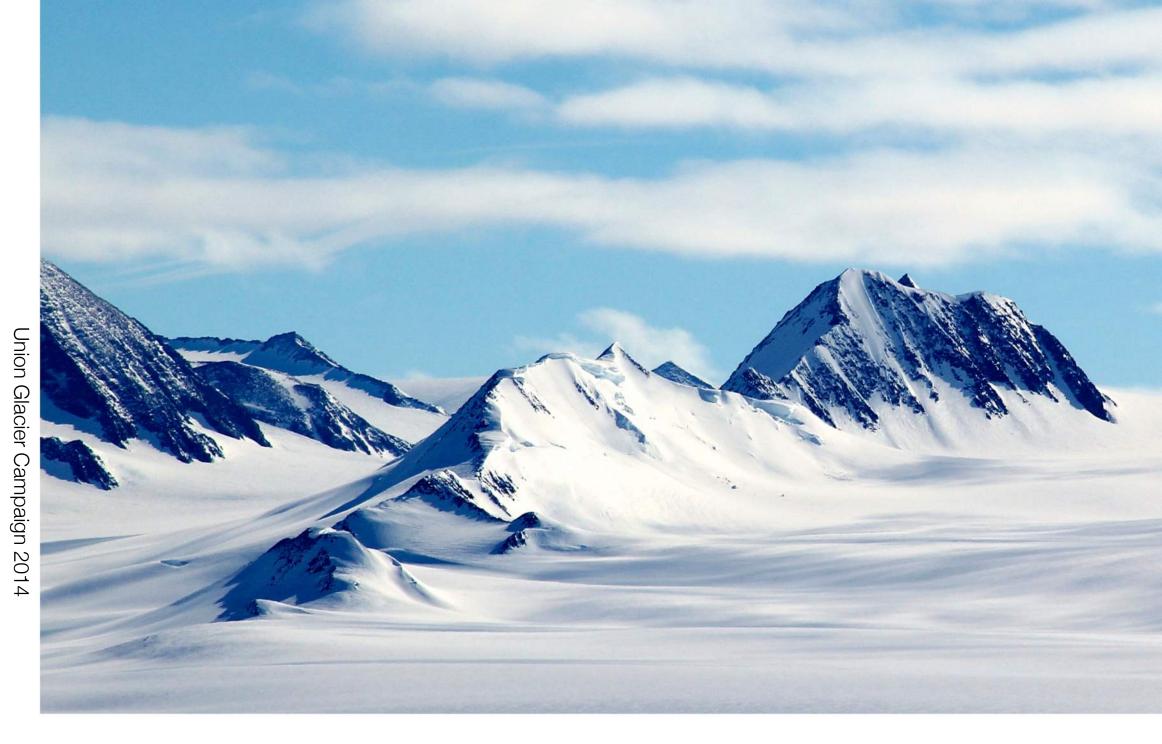

#### The USACH Team

Marta Caballero
Pamela Hernández
Edgardo Sepúlveda
José Jorquera
Juan Rayas
Jorge Ferrer
Sarah Feron
Raúl R. Cordero



Union Glacier Campaign 2014

ARC USACH INACH



# Union Glacier Campaign 2014

ARC USACH INACH



#### Acknowledgements

The support of the Chilean Antarctic Institute (INACH), the Chilean Air Force, and the Chilean Army is gratefully acknowledged.



Union Glacier Campaign 2014

ARC USACH INACH



Union Glacier Campaign 2014

ARC USACH INACH

## Union Glacier (November-December, 2014)

The campaign at Union Glacier Camp (79° 46' S; 82° 52' W) was aimed at studying the reflectivity of the Antarctic snow. The camp is located in the southern Ellsworth Mountains on the broad expanse of Union Glacier; 3,030 km from the southern tip of Chile and just about 1,000 km from the South Pole.

The campaign required shipping roughly 300 Kg of equipment that was used to carry out quality-controlled spectral measurements of the downwelling and upwelling radiance by using a double monochromator-based spectroradiometer.

For further details, please visit www.antarctica.cl

#### Ellsworth Mountains

Let's research south

















#### Getting there

Landing on blue ice









#### The Camp