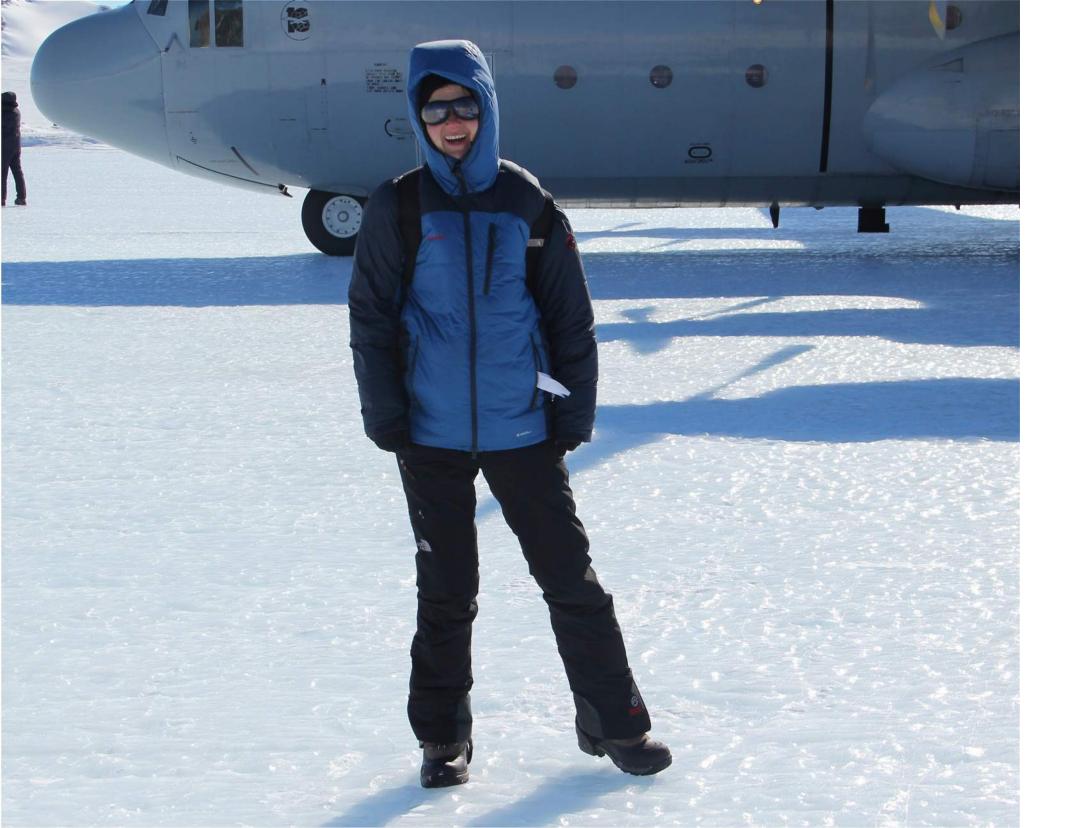

he reflectivity of the Antarctic snow. The camp is located in the southern Ellsworth Mountains on the broad expanse of Union Glacier; 3,030 km from the southern tip of Chile and just about 1,000 km from the South Pole.

The campaign required shipping roughly 300 Kg of equipment that was used to carry out quality-controlled spectral measurements of the downwelling and upwelling radiance by using a double monochromator-based spectroradiometer.

For further details, please visit www.antarctica.cl

#### Ellsworth Mountains

Let's research south

















#### Getting there

Landing on blue ice









#### The Camp

A pale dark dot













## Moving Around

First Class













### The Equipment

At the state-of-the-art









#### The Team

Fitted with a cool mind