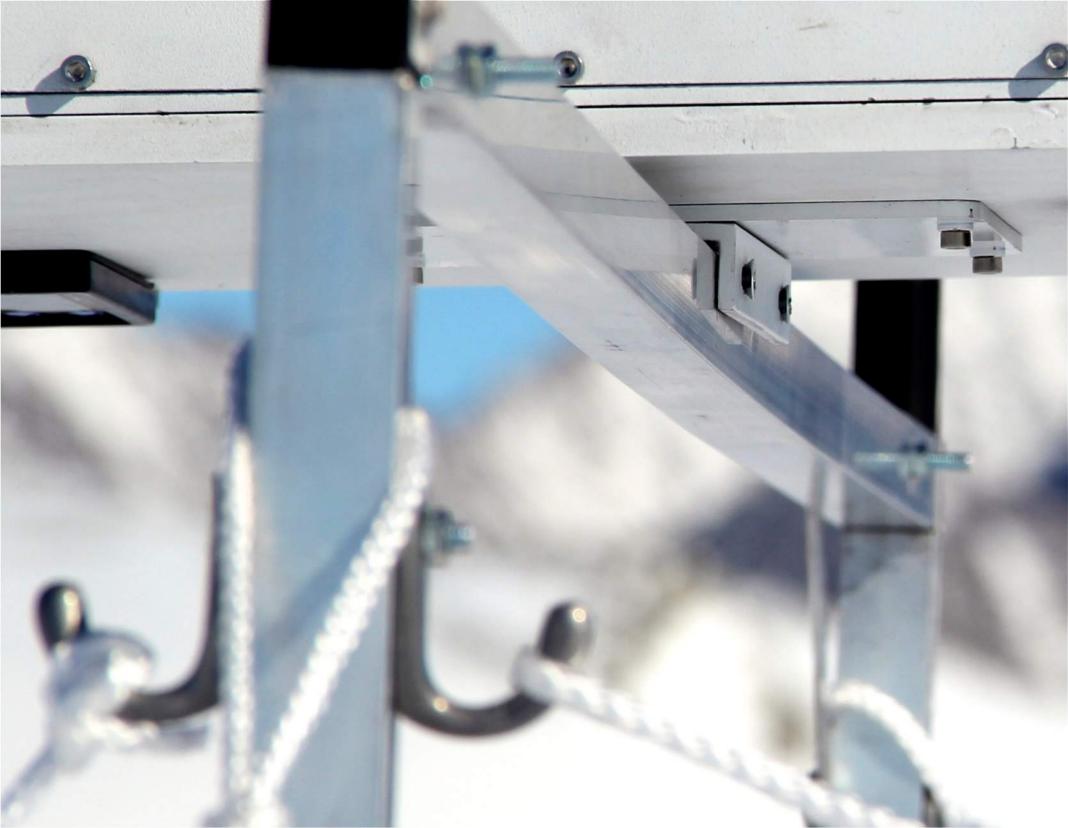

The campaign required shipping roughly 300 Kg of equipment that was used to carry out quality-controlled spectral measurements of the downwelling and upwelling radiance by using a double monochromator-based spectroradiometer.

### The Equipment

At the state-of-the-art