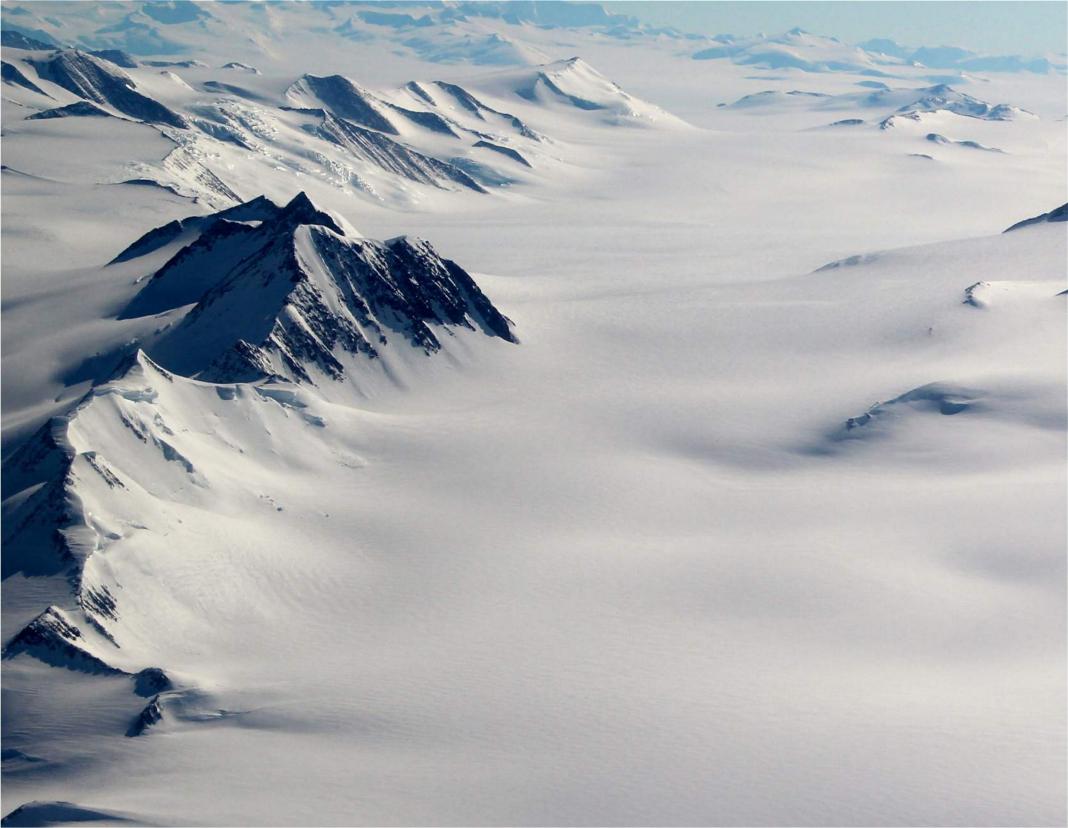

## Union Glacier (November-December, 2014)

The campaign at Union Glacier Camp (79° 46' S; 82° 52' W) was aimed at studying the reflectivity of the Antarctic snow. The camp is located in the southern Ellsworth Mountains on the broad expanse of Union Glacier; 3,030 km from the southern tip of Chile and just about 1,000 km from the South Pole.

#### Ellsworth Mountains

Let's research south