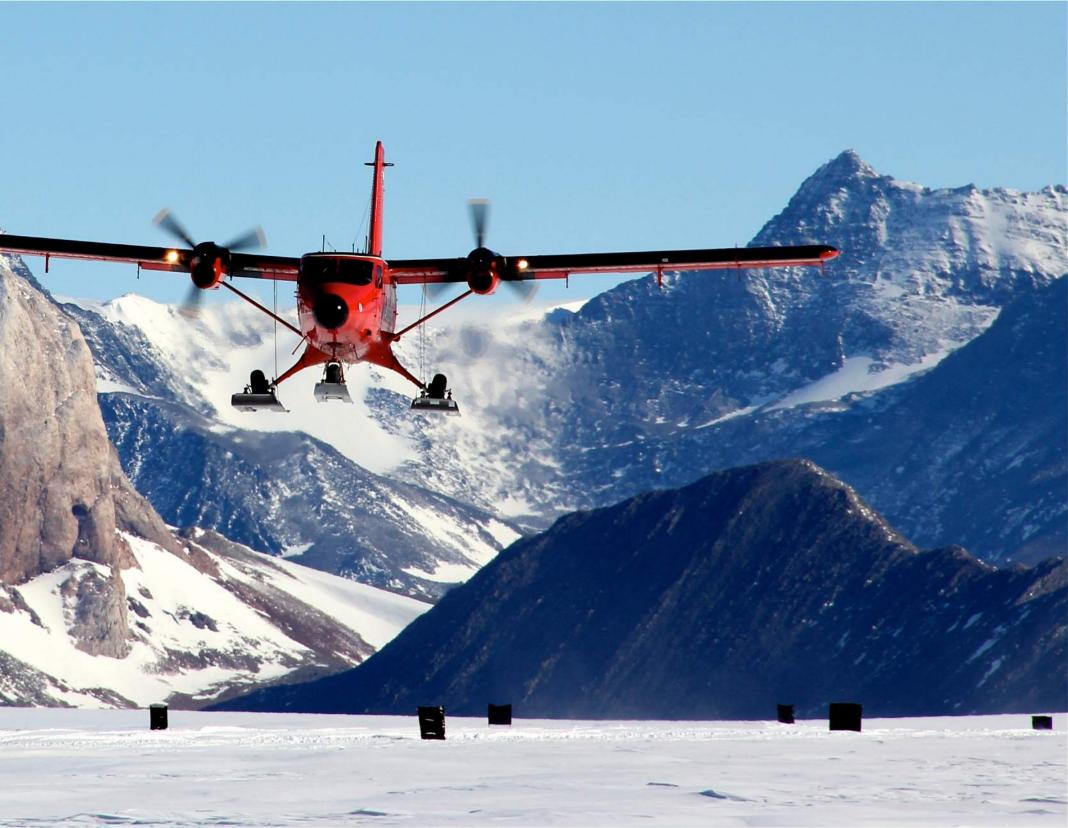

r (November-December, 2014)

The campaign at Union Glacier Camp (79° 46' S; 82° 52' W) was aimed at studying the reflectivity of the Antarctic snow. The camp is located in the southern Ellsworth Mountains on the broad expanse of Union Glacier; 3,030 km from the southern tip of Chile and just about 1,000 km from the South Pole.

The campaign required shipping roughly 300 Kg of equipment that was used to carry out quality-controlled spectral measurements of the downwelling and upwelling radiance by using a double monochromator-based spectroradiometer.

For further details, please visit www.antarctica.cl

#### Ellsworth Mountains

Let's research south

















#### Getting there

Landing on blue ice









#### The Camp

A pale dark dot













## Moving Around

First Class













### The Equipment

At the state-of-the-art









#### The Team

Fitted with a cool mind