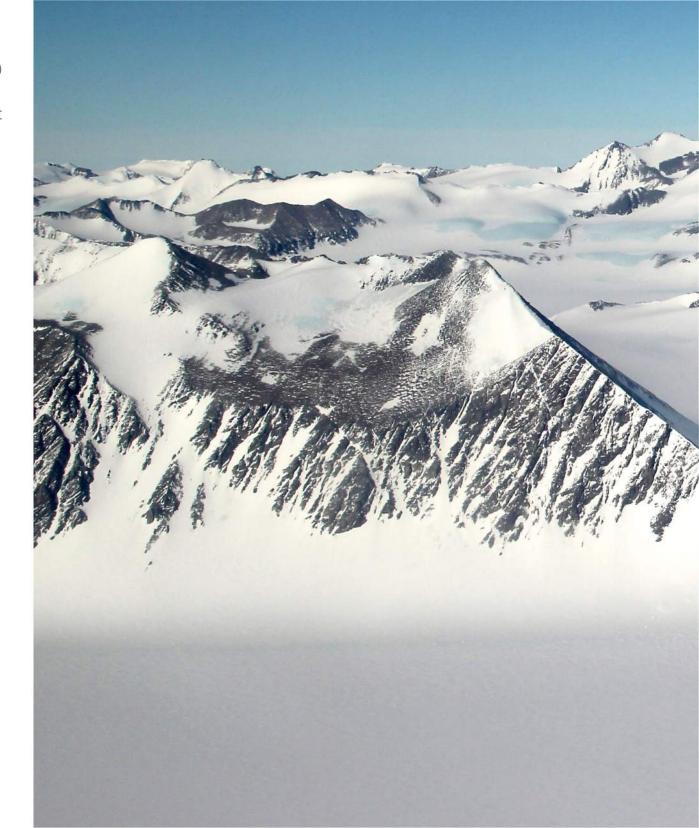

mpaign 2014

ARC USACH INACH

## Union Glacier (November-December, 2014)

The campaign at Union Glacier Camp (79° 46' S; 82° 52' W) was aimed at studying the reflectivity of the Antarctic snow. The camp is located in the southern Ellsworth Mountains on the broad expanse of Union Glacier; 3,030 km from the southern tip of Chile and just about 1,000 km from the South Pole.

The campaign required shipping roughly 300 Kg of equipment that was used to carry out quality-controlled spectral measurements of the downwelling and upwelling radiance by using a double monochromator-based spectroradiometer.

For further details, please visit www.antarctica.cl

#### Ellsworth Mountains

Let's research south

















#### Getting there

Landing on blue ice









#### The Camp

A pale dark dot













## Moving Around

First Class













### The Equipment

At the state-of-the-art









#### The Team

Fitted with a cool mind