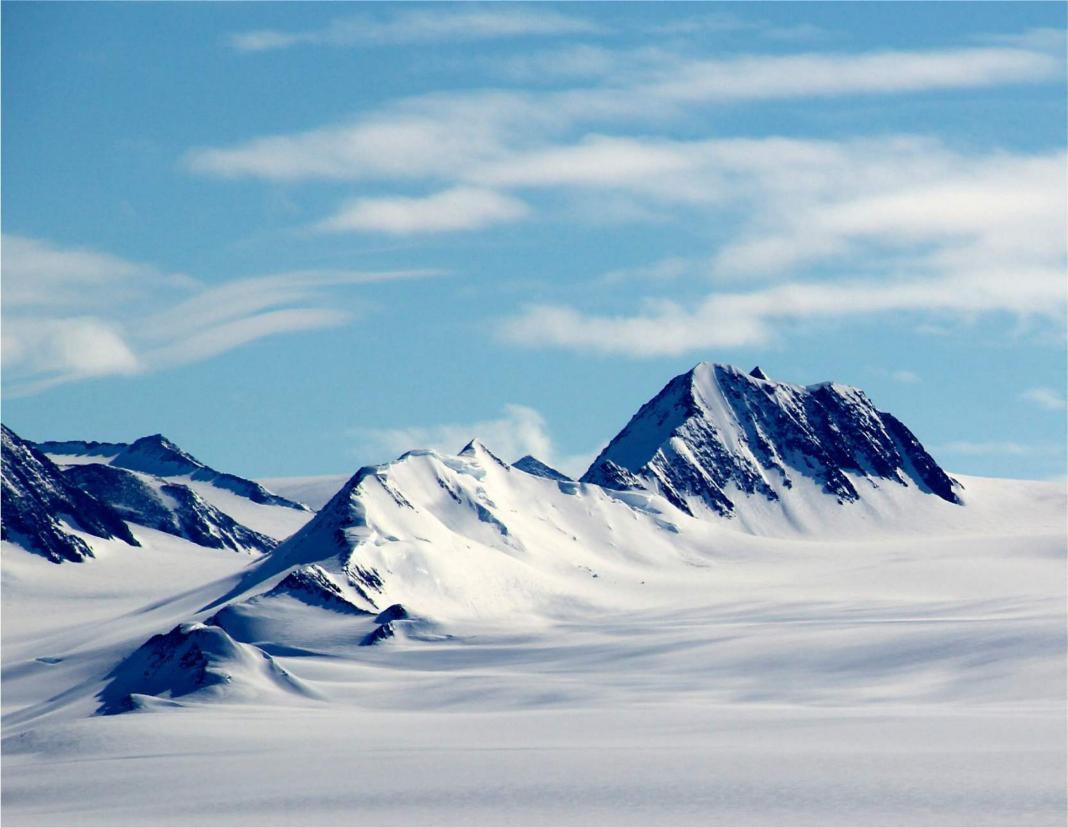

## Union Glacier (November-December, 2014)

The campaign at Union Glacier Camp (79° 46' S; 82° 52' W) was aimed at studying the reflectivity of the Antarctic snow. The camp is located in the southern Ellsworth Mountains on the broad expanse of Union Glacier; 3,030 km from the southern tip of Chile and just about 1,000 km from the South Pole.

#### Ellsworth Mountains

Let's research south