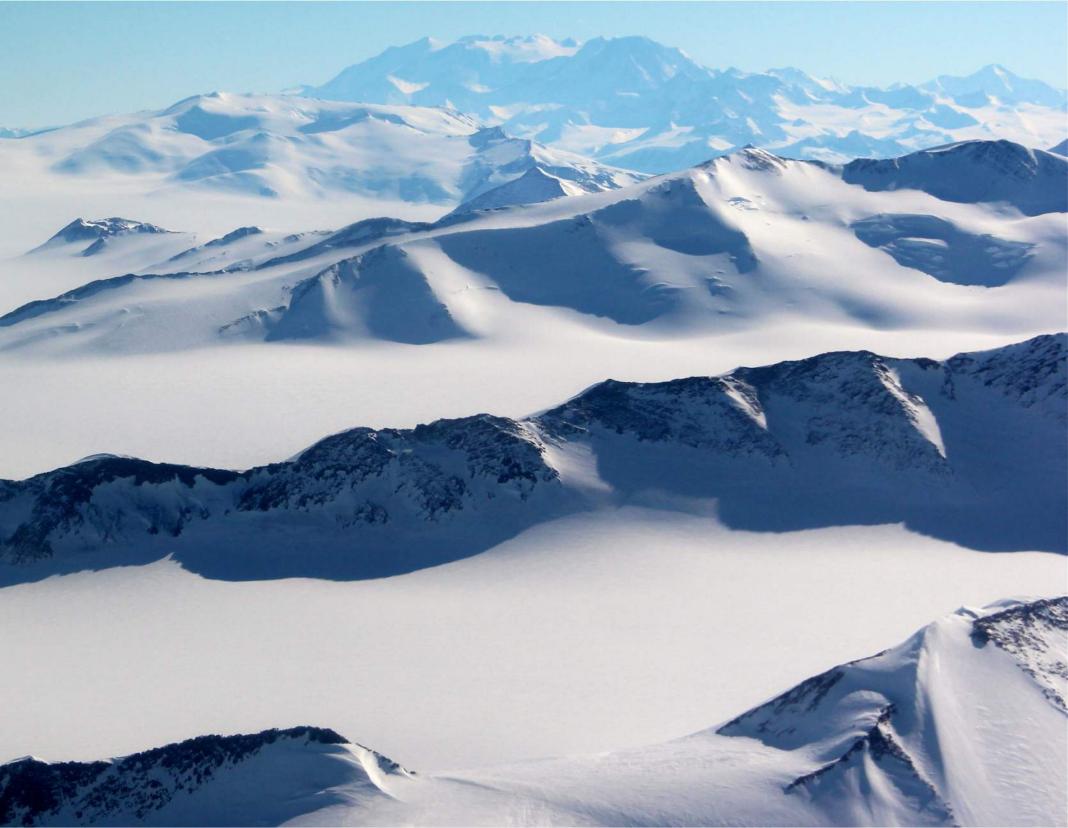

is gratefully acknowledged.



Union Glacier Campaign 2014

ARC USACH INACH



Union Glacier Campaign 2014

ARC USACH INACH

## Union Glacier (November-December, 2014)

The campaign at Union Glacier Camp (79° 46' S; 82° 52' W) was aimed at studying the reflectivity of the Antarctic snow. The camp is located in the southern Ellsworth Mountains on the broad expanse of Union Glacier; 3,030 km from the southern tip of Chile and just about 1,000 km from the South Pole.

The campaign required shipping roughly 300 Kg of equipment that was used to carry out quality-controlled spectral measurements of the downwelling and upwelling radiance by using a double monochromator-based spectroradiometer.

For further details, please visit www.antarctica.cl

#### Ellsworth Mountains

Let's research south

















#### Getting there

Landing on blue ice









#### The Camp

A pale dark dot













## Moving Around

First Class













### The Equipment

At the state-of-the-art









#### The Team

Fitted with a cool mind