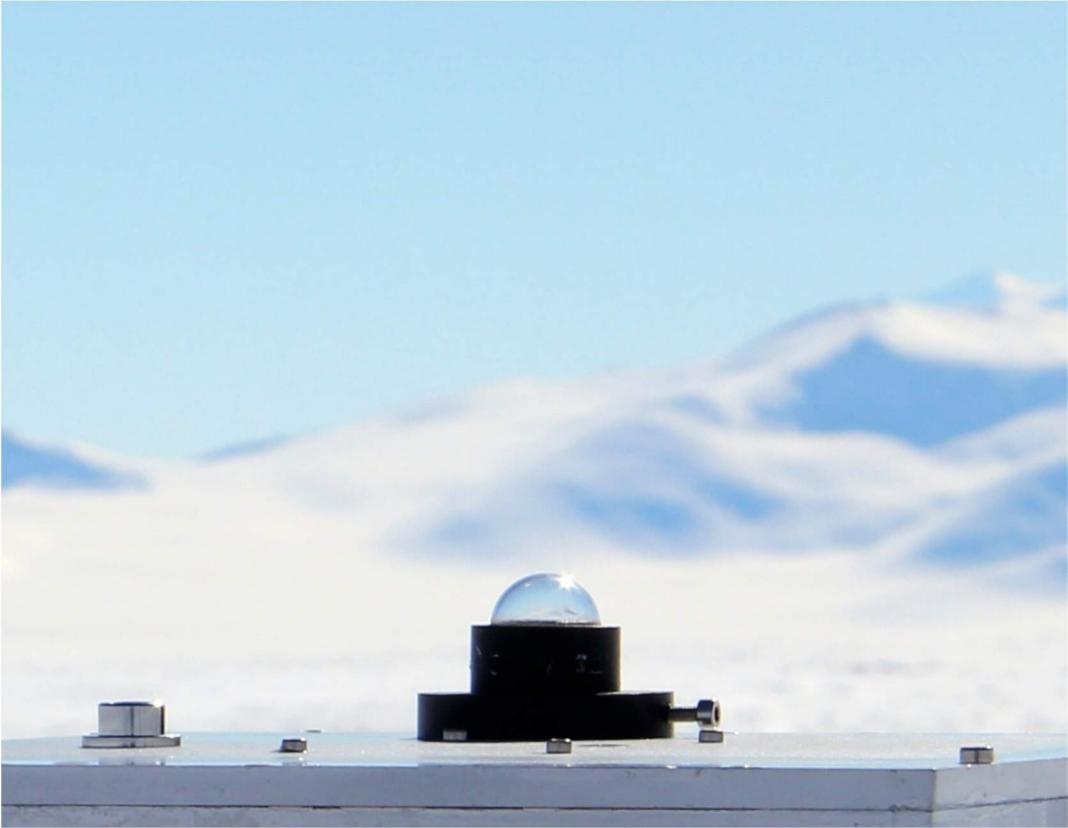

The campaign required shipping roughly 300 Kg of equipment that was used to carry out quality-controlled spectral measurements of the downwelling and upwelling radiance by using a double monochromator-based spectroradiometer.

### The Equipment

At the state-of-the-art