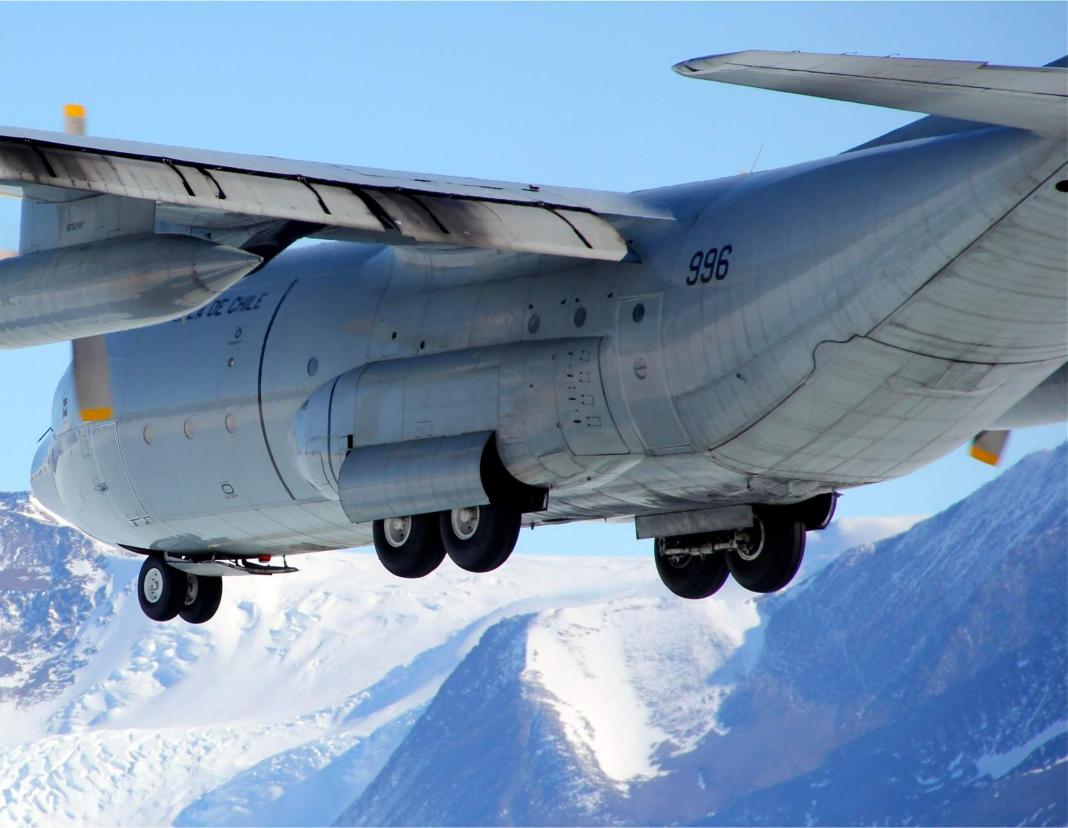

4

ARC USACH INACH



Union Glacier Campaign 2014

ARC USACH INACH

## Union Glacier (November-December, 2014)

The campaign at Union Glacier Camp (79° 46' S; 82° 52' W) was aimed at studying the reflectivity of the Antarctic snow. The camp is located in the southern Ellsworth Mountains on the broad expanse of Union Glacier; 3,030 km from the southern tip of Chile and just about 1,000 km from the South Pole.

The campaign required shipping roughly 300 Kg of equipment that was used to carry out quality-controlled spectral measurements of the downwelling and upwelling radiance by using a double monochromator-based spectroradiometer.

For further details, please visit www.antarctica.cl

#### Ellsworth Mountains

Let's research south

















#### Getting there

Landing on blue ice









#### The Camp

A pale dark dot













## Moving Around

First Class













### The Equipment

At the state-of-the-art









#### The Team

Fitted with a cool mind