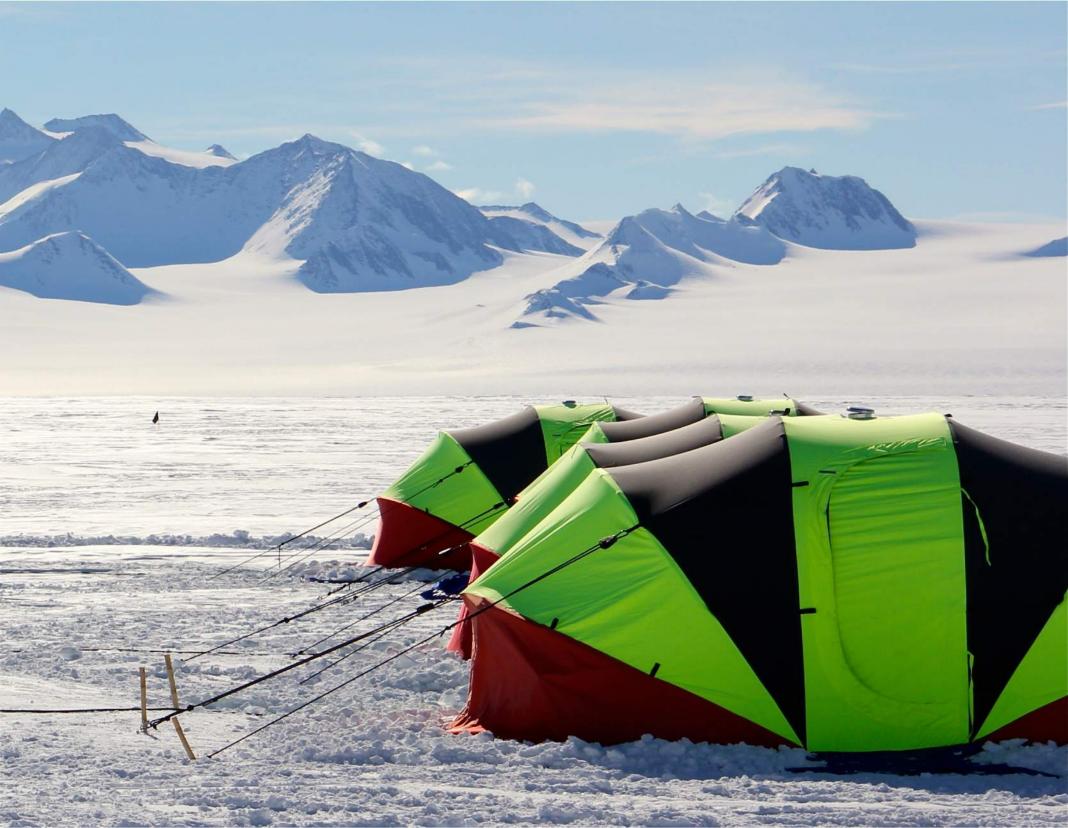

2014

ARC USACH INACH

## Union Glacier (November-December, 2014)

The campaign at Union Glacier Camp (79° 46' S; 82° 52' W) was aimed at studying the reflectivity of the Antarctic snow. The camp is located in the southern Ellsworth Mountains on the broad expanse of Union Glacier; 3,030 km from the southern tip of Chile and just about 1,000 km from the South Pole.

The campaign required shipping roughly 300 Kg of equipment that was used to carry out quality-controlled spectral measurements of the downwelling and upwelling radiance by using a double monochromator-based spectroradiometer.

For further details, please visit www.antarctica.cl

#### Ellsworth Mountains

Let's research south

















#### Getting there

Landing on blue ice









#### The Camp

A pale dark dot













## Moving Around

First Class













### The Equipment

At the state-of-the-art









#### The Team

Fitted with a cool mind