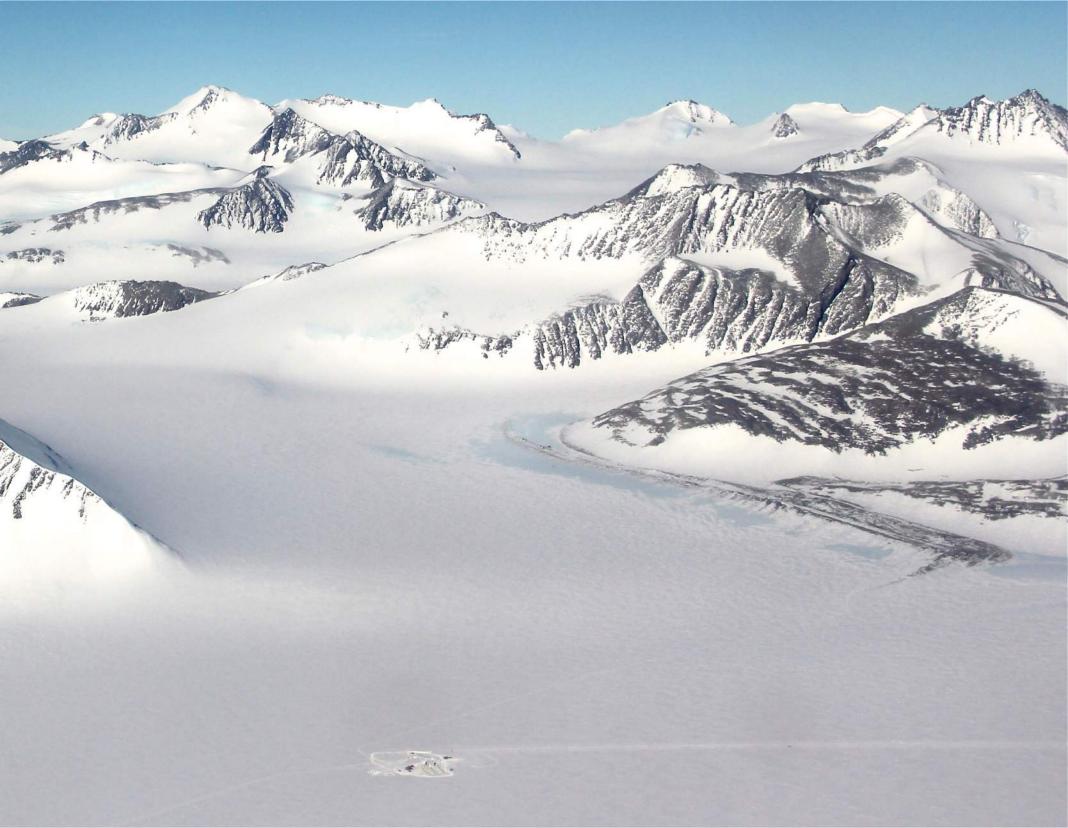

aign 2014

ARC USACH INACH

## Union Glacier (November-December, 2014)

The campaign at Union Glacier Camp (79° 46' S; 82° 52' W) was aimed at studying the reflectivity of the Antarctic snow. The camp is located in the southern Ellsworth Mountains on the broad expanse of Union Glacier; 3,030 km from the southern tip of Chile and just about 1,000 km from the South Pole.

The campaign required shipping roughly 300 Kg of equipment that was used to carry out quality-controlled spectral measurements of the downwelling and upwelling radiance by using a double monochromator-based spectroradiometer.

For further details, please visit www.antarctica.cl

#### Ellsworth Mountains

Let's research south

















#### Getting there

Landing on blue ice









#### The Camp

A pale dark dot













## Moving Around

First Class













### The Equipment

At the state-of-the-art









#### The Team

Fitted with a cool mind