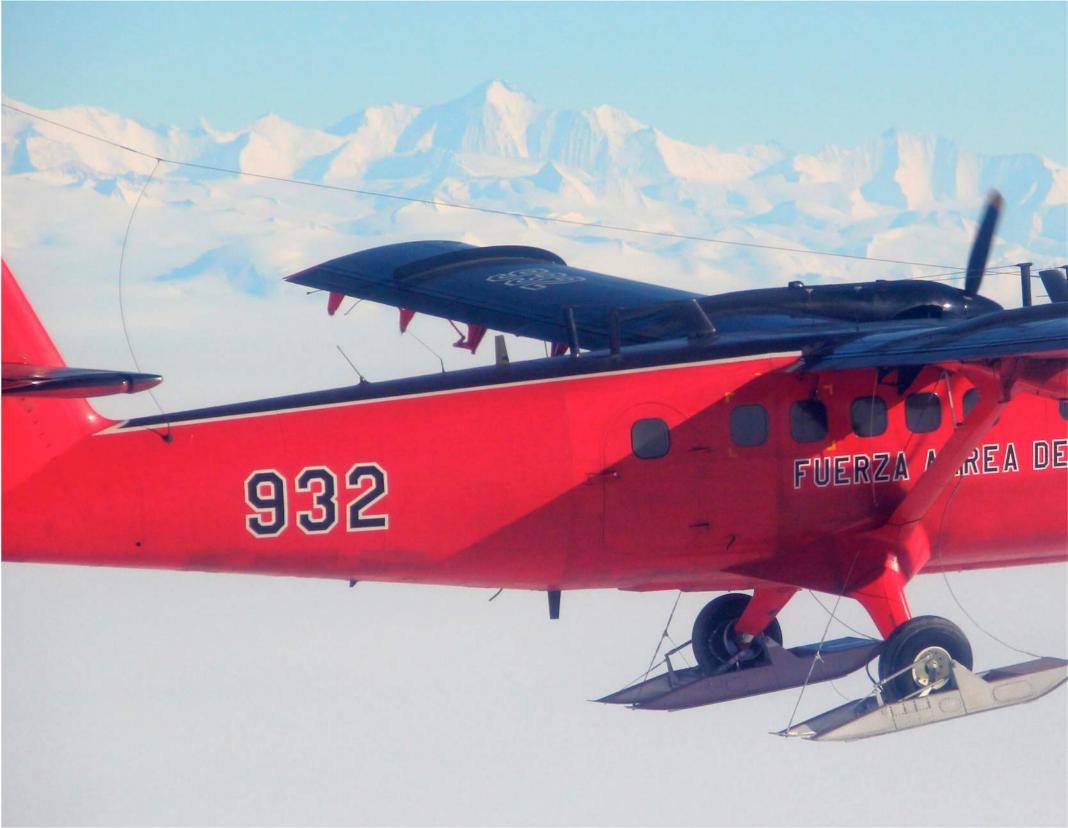

(November-December, 2014)

The campaign at Union Glacier Camp (79° 46' S; 82° 52' W) was aimed at studying the reflectivity of the Antarctic snow. The camp is located in the southern Ellsworth Mountains on the broad expanse of Union Glacier; 3,030 km from the southern tip of Chile and just about 1,000 km from the South Pole.

The campaign required shipping roughly 300 Kg of equipment that was used to carry out quality-controlled spectral measurements of the downwelling and upwelling radiance by using a double monochromator-based spectroradiometer.

For further details, please visit www.antarctica.cl

#### Ellsworth Mountains

Let's research south

















#### Getting there

Landing on blue ice









#### The Camp

A pale dark dot













## Moving Around

First Class













### The Equipment

At the state-of-the-art









#### The Team

Fitted with a cool mind