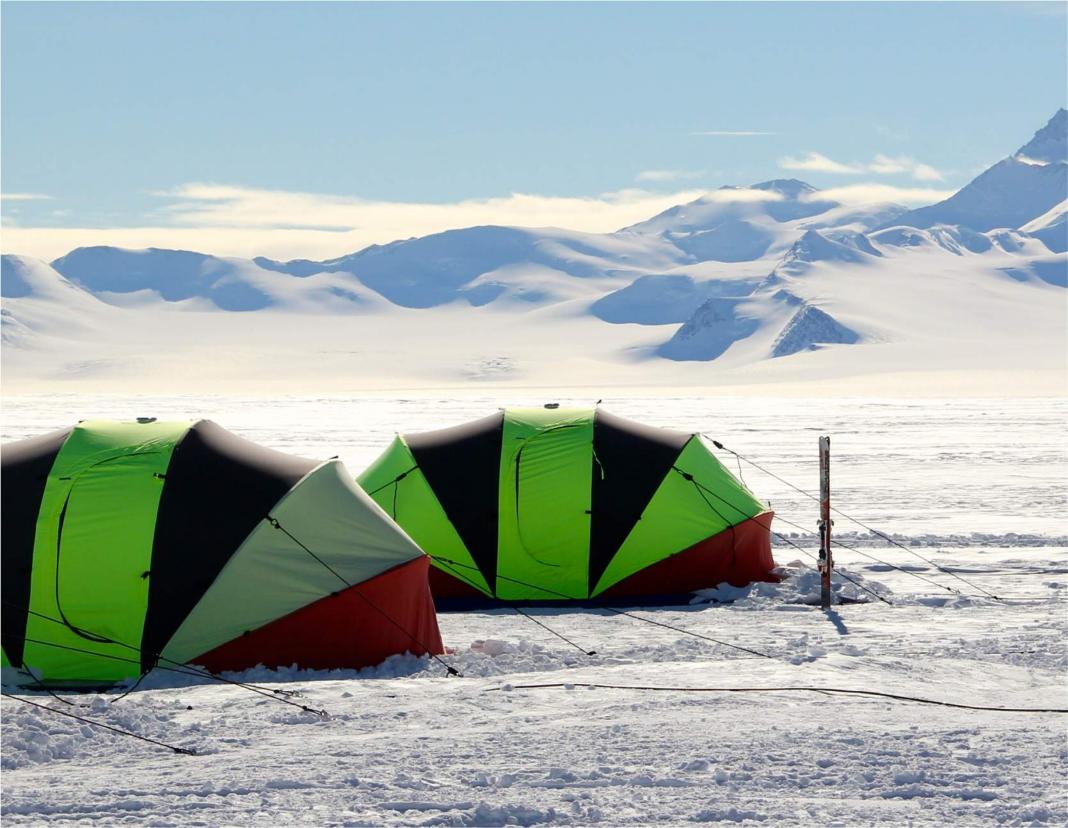

gn 2014

ARC USACH INACH

## Union Glacier (November-December, 2014)

The campaign at Union Glacier Camp (79° 46' S; 82° 52' W) was aimed at studying the reflectivity of the Antarctic snow. The camp is located in the southern Ellsworth Mountains on the broad expanse of Union Glacier; 3,030 km from the southern tip of Chile and just about 1,000 km from the South Pole.

The campaign required shipping roughly 300 Kg of equipment that was used to carry out quality-controlled spectral measurements of the downwelling and upwelling radiance by using a double monochromator-based spectroradiometer.

For further details, please visit www.antarctica.cl

#### Ellsworth Mountains

Let's research south

















#### Getting there

Landing on blue ice









#### The Camp

A pale dark dot













## Moving Around

First Class













### The Equipment

At the state-of-the-art









#### The Team

Fitted with a cool mind