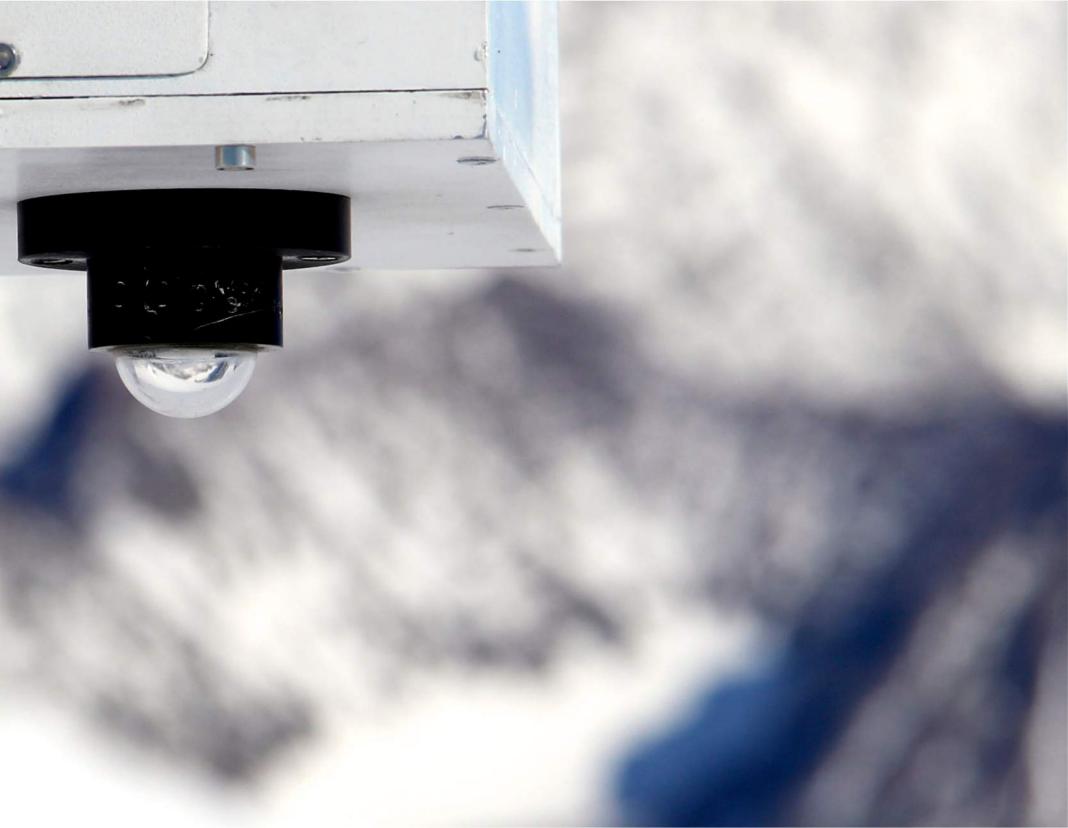

The campaign required shipping roughly 300 Kg of equipment that was used to carry out quality-controlled spectral measurements of the downwelling and upwelling radiance by using a double monochromator-based spectroradiometer.

### The Equipment

At the state-of-the-art