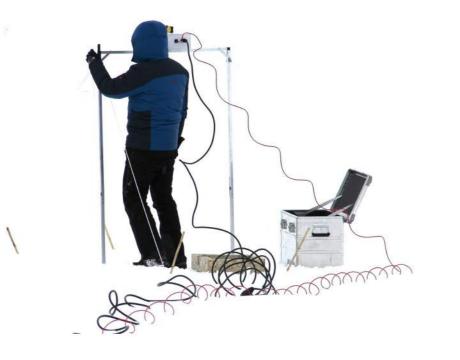

The campaign required shipping roughly 300 Kg of equipment that was used to carry out quality-controlled spectral measurements of the downwelling and upwelling radiance by using a double monochromator-based spectroradiometer.

### The Equipment

At the state-of-the-art