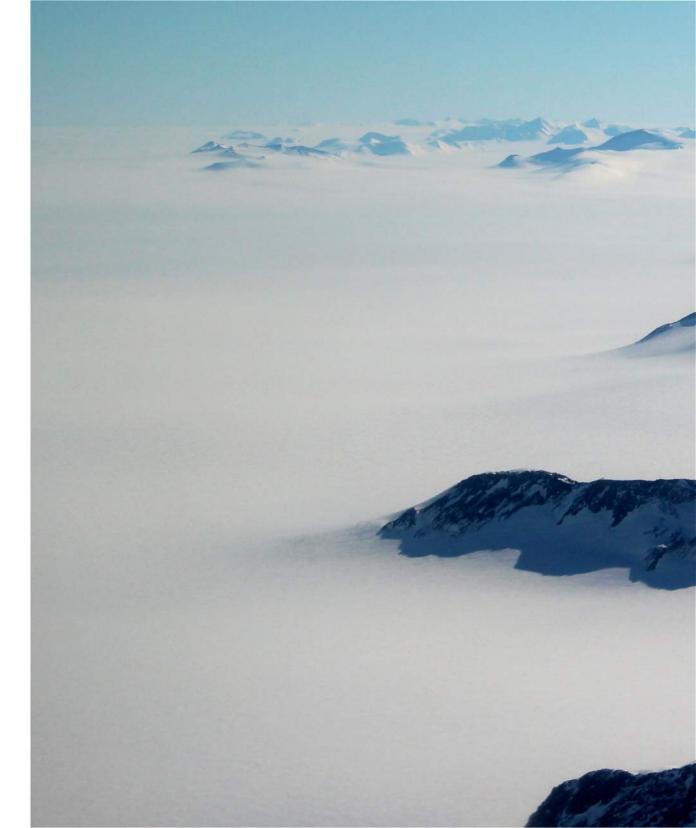

y is gratefully acknowledged.



Union Glacier Campaign 2014

ARC USACH INACH



Union Glacier Campaign 2014

ARC USACH INACH

## Union Glacier (November-December, 2014)

The campaign at Union Glacier Camp (79° 46' S; 82° 52' W) was aimed at studying the reflectivity of the Antarctic snow. The camp is located in the southern Ellsworth Mountains on the broad expanse of Union Glacier; 3,030 km from the southern tip of Chile and just about 1,000 km from the South Pole.

The campaign required shipping roughly 300 Kg of equipment that was used to carry out quality-controlled spectral measurements of the downwelling and upwelling radiance by using a double monochromator-based spectroradiometer.

For further details, please visit www.antarctica.cl

#### Ellsworth Mountains

Let's research south

















#### Getting there

Landing on blue ice









#### The Camp

A pale dark dot













## Moving Around

First Class













### The Equipment

At the state-of-the-art









#### The Team

Fitted with a cool mind